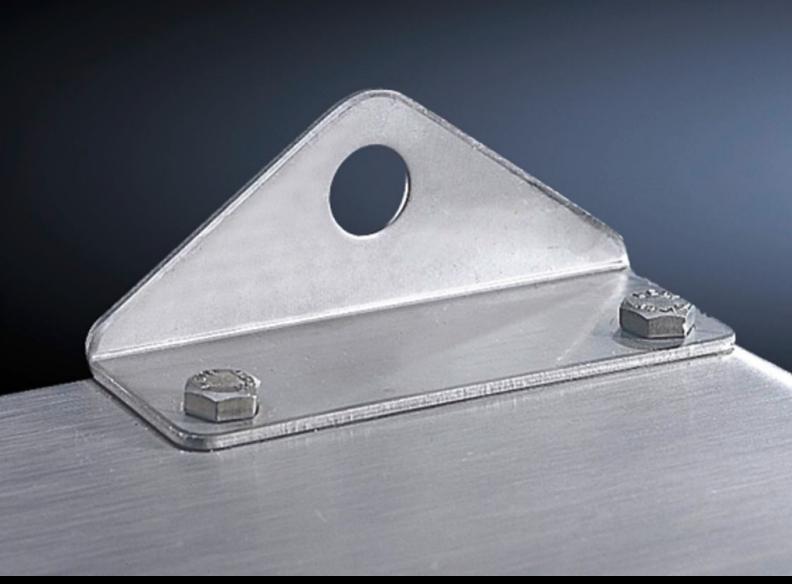

# SZ 2505.510 - Wall mounting angle for WM, AX, JB, KX, AX IT

For the attachment of carbon steel and stainless steel enclosures.

#### **Features**

| Model No.                           | SZ 2505.510                                                                                                             |
|-------------------------------------|-------------------------------------------------------------------------------------------------------------------------|
| Product description                 | For the attachment of carbon steel and stainless steel enclosures.                                                      |
| Material                            | Carbon steel                                                                                                            |
| Color                               | RAL 7035                                                                                                                |
| Supply includes                     | Assembly components for mounting on the enclosure                                                                       |
| Note                                | Additional holes in the housing required                                                                                |
| Suitable for                        | Enclosure type: AX<br>KX<br>AX wall-mounted housing, 3-part                                                             |
| Packaging unit                      | 4 pc(s).                                                                                                                |
| Net weight                          | 0.4                                                                                                                     |
| Gross weight                        | 0.44                                                                                                                    |
| PCF/VE (cradle-to-gate)             | 1.7 kg CO2 eq (Cat B)                                                                                                   |
| Information regarding the PCF class | Category B: PCF value (cradle-to-gate) calculated approximately on<br>the basis of the product weight and self-declared |
| Customs tariff number               | 73182900                                                                                                                |
| EAN                                 | 4028177663510                                                                                                           |
| ETIM 9                              | EC002625                                                                                                                |
| ETIM 8                              | EC002625                                                                                                                |
| ECLASS 8.0                          | 27189234                                                                                                                |