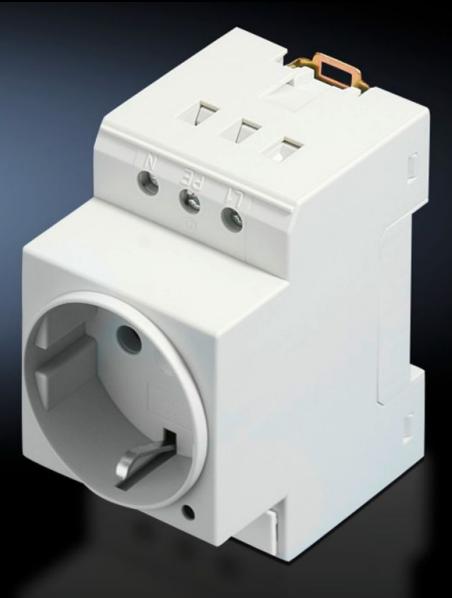

## SZ 2506.100 - Socket

To mount on TS 35/7.5 support rails and TS35/15 to EN 60 715, uniform screw terminals from one side.

## Features

| Model No.             | SZ 2506.100                                                                                                                   |
|-----------------------|-------------------------------------------------------------------------------------------------------------------------------|
| Product description   | To mount on TS 35/7.5 and TS 35/15 support rails to EN 60 715.<br>Uniform screw terminals from one side. Housing width 45 mm. |
| Material              | Polyamide                                                                                                                     |
| Color                 | Gray                                                                                                                          |
| Rated voltage         | 250 V AC                                                                                                                      |
| Rated current (max.)  | 16 A                                                                                                                          |
| Outlets               | D, ground pin (type F, CEE 7/3)                                                                                               |
| Packaging unit        | 2 pc(s).                                                                                                                      |
| Net weight            | 0.13                                                                                                                          |
| Gross weight          | 0.14                                                                                                                          |
| Customs tariff number | 85366990                                                                                                                      |
| EAN                   | 4028177494664                                                                                                                 |
| ETIM 9                | EC000330                                                                                                                      |
| ETIM 8                | EC000330                                                                                                                      |
| ECLASS 8.0            | 27142604                                                                                                                      |