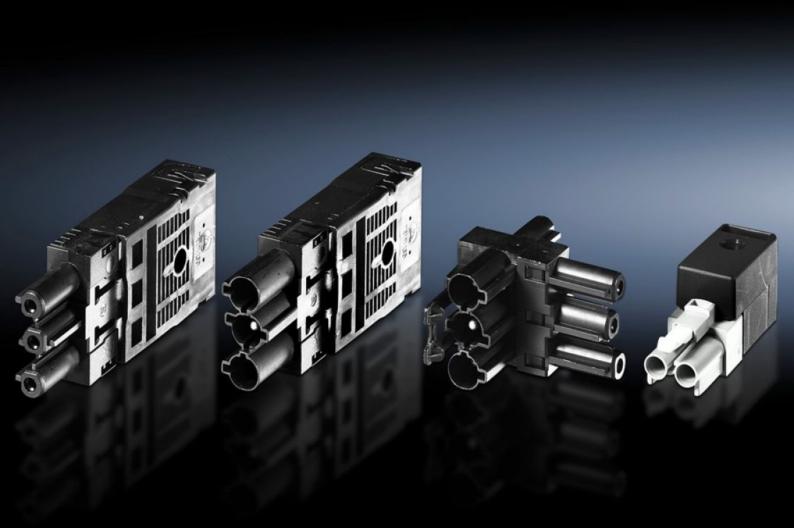

## SZ 2507.200 - Connection accessories for self-assembly for universal light, courtesy light, and compact light

Outlets for thru-wiring power supply, connectors for thru-wiring connection component, T-distributor with 2 outlets and 1 connector, connector for door-operated switch cable.

#### **Features**

| Model No.             | SZ 2507.200                                        |
|-----------------------|----------------------------------------------------|
| Version               | Connectors for connection component through-wiring |
| Packaging unit        | 5 pc(s).                                           |
| Net weight            | 0.085                                              |
| Gross weight          | 0.1                                                |
| Customs tariff number | 85369095                                           |
| EAN                   | 4028177025769                                      |
| ECLASS 8.0            | 27189234                                           |
|                       |                                                    |