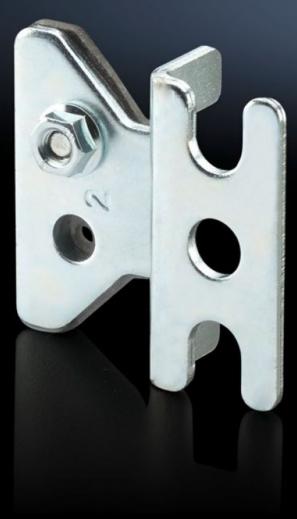

## SZ 2508.100 - Wall mounting bracket for AE/WM

For external mounting of the housing. Simply insert the expandable dowel into the housing hole from the outside, and screw-fasten the wall bracket from the outside.

## **Features**

| Model No.             | SZ 2508.100                                                                                                                                                            |
|-----------------------|------------------------------------------------------------------------------------------------------------------------------------------------------------------------|
| Material              | Carbon steel                                                                                                                                                           |
| Surface finish        | Zinc-plated                                                                                                                                                            |
| Supply includes       | Wall bracket pre-fitted with seal and expandable dowel.                                                                                                                |
| Wall distance         | 15 mm                                                                                                                                                                  |
| Installation options  | For external mounting on the housing<br>Simply insert the expandable dowel into the housing hole from the<br>outside, and screw down the wall bracket from the outside |
| Suitable for          | Enclosure type: AE                                                                                                                                                     |
| Packaging unit        | 4 pc(s).                                                                                                                                                               |
| Net weight            | 0.252                                                                                                                                                                  |
| Gross weight          | 0.304                                                                                                                                                                  |
| Customs tariff number | 83025000                                                                                                                                                               |
| EAN                   | 4028177602366                                                                                                                                                          |
| ETIM 9                | EC002625                                                                                                                                                               |
| ETIM 8                | EC002625                                                                                                                                                               |
| ECLASS 8.0            | 27189234                                                                                                                                                               |