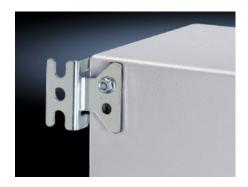

## SZ 2508.100 - Wall mounting bracket for AE/WM

For external mounting of the housing. Simply insert the expandable dowel into the housing hole from the outside, and screw-fasten the wall bracket from the outside.

## **Features**

| Model No.             | SZ 2508.100                                                                                                                                                            |
|-----------------------|------------------------------------------------------------------------------------------------------------------------------------------------------------------------|
| Material              | Carbon steel                                                                                                                                                           |
| Surface finish        | Zinc-plated                                                                                                                                                            |
| Supply includes       | Wall bracket pre-fitted with seal and expandable dowel.                                                                                                                |
| Wall distance         | 15 mm                                                                                                                                                                  |
| Installation options  | For external mounting on the housing<br>Simply insert the expandable dowel into the housing hole from the<br>outside, and screw down the wall bracket from the outside |
| Suitable for          | Enclosure type: AE                                                                                                                                                     |
| Packaging unit        | 4 pc(s).                                                                                                                                                               |
| Net weight            | 0.252                                                                                                                                                                  |
| Gross weight          | 0.304                                                                                                                                                                  |
| Customs tariff number | 83025000                                                                                                                                                               |
| EAN                   | 4028177602366                                                                                                                                                          |
| ETIM 9                | EC002625                                                                                                                                                               |
| ETIM 8                | EC002625                                                                                                                                                               |
| ECLASS 8.0            | 27189234                                                                                                                                                               |