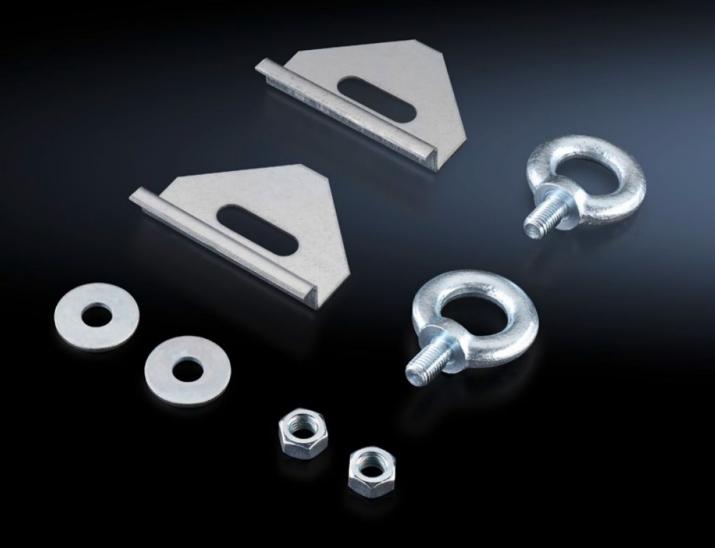

## SZ 2509.000 - Eyebolts for AE/WM

For crane transportation of housing. A reinforcement plate should be placed underneath.

## Features

| Model No.             | SZ 2509.000                                                                      |
|-----------------------|----------------------------------------------------------------------------------|
| Product description   | For crane transportation of enclosures, reinforcement plate to place underneath. |
| Supply includes       | Eyebolts<br>Reinforcement plate                                                  |
| Dimensions            | Thread: M12                                                                      |
| Packaging unit        | 4 pc(s).                                                                         |
| Net weight            | 1.12                                                                             |
| Gross weight          | 1.16                                                                             |
| Customs tariff number | 83024900                                                                         |
| EAN                   | 4028177025806                                                                    |
| ECLASS 8.0            | 27189262                                                                         |