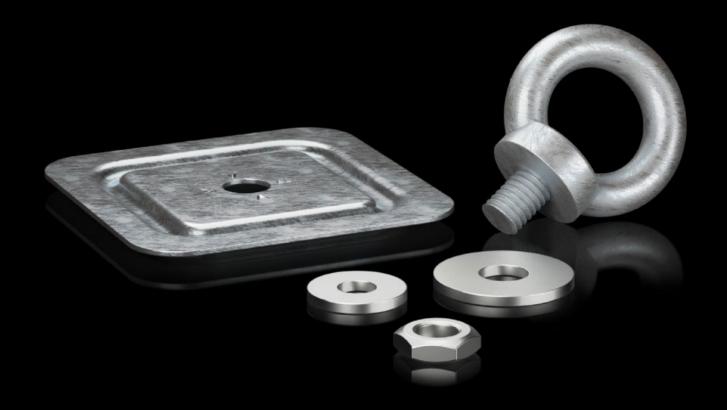

## AX 2509.010 - Eyebolts for AX, AE

For crane transportation of enclosures, reinforcement plate to place underneath.

#### **Features**

| Model No.                           | AX 2509.010                                                                                                             |
|-------------------------------------|-------------------------------------------------------------------------------------------------------------------------|
| Product description                 | For crane transportation of enclosures, reinforcement plate to place underneath.                                        |
| Supply includes                     | Eyebolts<br>Reinforcement plate                                                                                         |
| Dimensions                          | Thread: M12                                                                                                             |
| Type rating according to UL 50E     | Type 1<br>Type 12                                                                                                       |
| Suitable for                        | Enclosure type: AX<br>AE                                                                                                |
| Packaging unit                      | 2 pc(s).                                                                                                                |
| Net weight                          | 0.62                                                                                                                    |
| Gross weight                        | 0.66                                                                                                                    |
| PCF/VE (cradle-to-gate)             | 2.5 kg CO2 eq (Cat B)                                                                                                   |
| Information regarding the PCF class | Category B: PCF value (cradle-to-gate) calculated approximately on<br>the basis of the product weight and self-declared |
| Customs tariff number               | 73182900                                                                                                                |
| EAN                                 | 4028177938298                                                                                                           |
| ETIM 9                              | EC002621                                                                                                                |
| ETIM 8                              | EC002621                                                                                                                |
|                                     |                                                                                                                         |