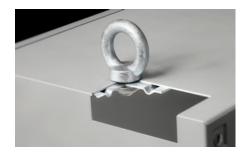

## AX 2509.010 - Eyebolts for AX, AE

For crane transportation of enclosures, reinforcement plate to place underneath.

#### **Features**

| Model No.                           | AX 2509.010                                                                                                             |
|-------------------------------------|-------------------------------------------------------------------------------------------------------------------------|
| Product description                 | For crane transportation of enclosures, reinforcement plate to place underneath.                                        |
| Supply includes                     | Eyebolts<br>Reinforcement plate                                                                                         |
| Dimensions                          | Thread: M12                                                                                                             |
| Type rating according to UL 50E     | Type 1<br>Type 12                                                                                                       |
| Suitable for                        | Enclosure type: AX<br>AE                                                                                                |
| Packaging unit                      | 2 pc(s).                                                                                                                |
| Net weight                          | 0.62                                                                                                                    |
| Gross weight                        | 0.66                                                                                                                    |
| PCF/VE (cradle-to-gate)             | 2.5 kg CO2 eq (Cat B)                                                                                                   |
| Information regarding the PCF class | Category B: PCF value (cradle-to-gate) calculated approximately on<br>the basis of the product weight and self-declared |
| Customs tariff number               | 73182900                                                                                                                |
| EAN                                 | 4028177938298                                                                                                           |
| ETIM 9                              | EC002621                                                                                                                |
| ETIM 8                              | EC002621                                                                                                                |
|                                     |                                                                                                                         |