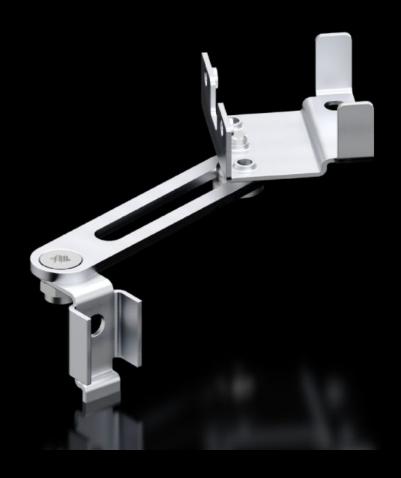

## AX 2519.020 - Door stay for AX

To secure the door in the open position. Can be mounted without machining the enclosure.

## **Features**

| Model No.                   | AX 2519.020                                                                                  |
|-----------------------------|----------------------------------------------------------------------------------------------|
| Product description         | To secure the door in the open position. Can be mounted without machining on the housing.    |
| Material                    | Carbon steel                                                                                 |
| Surface finish              | Zinc-plated                                                                                  |
| Supply includes             | Assembly components                                                                          |
| Installation position       | Тор                                                                                          |
| Mounting tip                | For installation in AX carbon steel, only in conjunction with rails interior installation AX |
| Suitable for enclosure type | AX carbon steel CX Pedestal CX One-Piece Console                                             |
| Packaging unit              | 1 pc(s).                                                                                     |
| Net weight                  | 0.09                                                                                         |
| Gross weight                | 0.093                                                                                        |
| Customs tariff number       | 83024900                                                                                     |
| EAN                         | 4028177970366                                                                                |
| E-Number Sweden             | E3465442                                                                                     |
| ETIM 9                      | EC002626                                                                                     |
| ETIM 8                      | EC002626                                                                                     |
| ECLASS 8.0                  | 27189266                                                                                     |