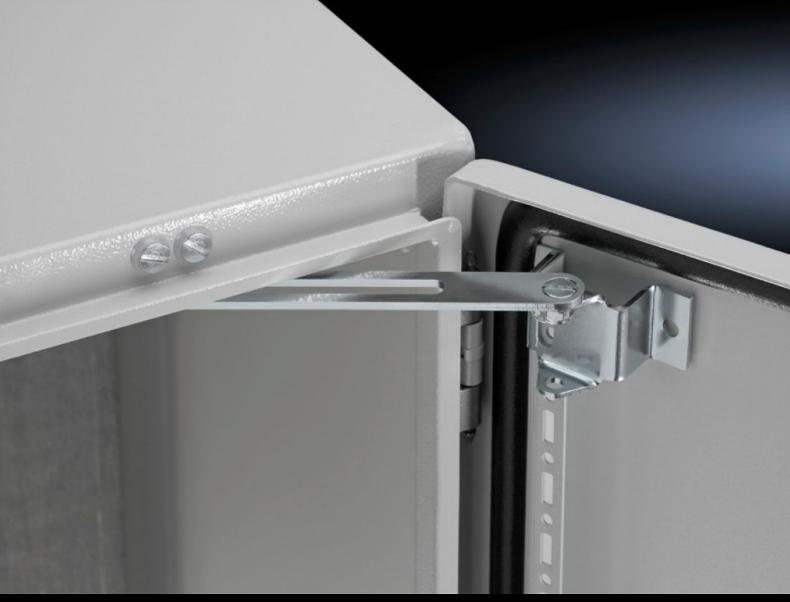

## SZ 2519.200 - Door stay

Provides support to hold the door in place.

## **Features**

| Model No.                   | SZ 2519.200                                                                               |
|-----------------------------|-------------------------------------------------------------------------------------------|
| Product description         | To secure the door in the open position. Can be mounted without machining on the housing. |
| Supply includes             | Assembly components                                                                       |
| Installation position       | Тор                                                                                       |
| Suitable for enclosure type | TP                                                                                        |
| Packaging unit              | 2 pc(s).                                                                                  |
| Net weight                  | 0.238                                                                                     |
| Gross weight                | 0.243                                                                                     |
| Customs tariff number       | 83024900                                                                                  |
| EAN                         | 4028177533479                                                                             |
| E-Number Sweden             | E3404492                                                                                  |
| ETIM 9                      | EC002626                                                                                  |
| ETIM 8                      | EC002626                                                                                  |
| ECLASS 8.0                  | 27189266                                                                                  |