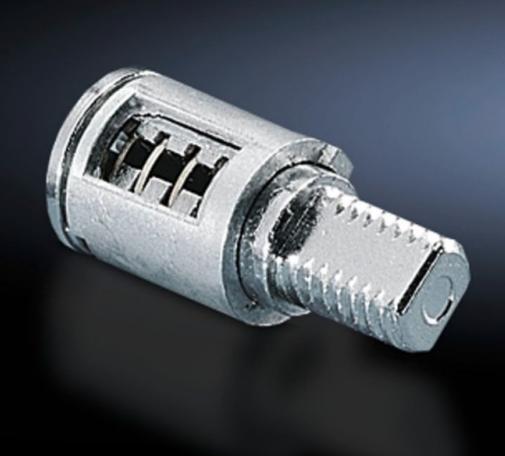

## SZ 2525.000 - Lock cylinder inserts

Lock cylinder inserts for cam locks with lock cylinder insert lock no. 3524 E.

#### **Features**

| Model No.                   | SZ 2525.000                                                                                     |
|-----------------------------|-------------------------------------------------------------------------------------------------|
| Version                     | С                                                                                               |
| Material                    | Die-cast zinc                                                                                   |
| Supply includes             | with 2 keys                                                                                     |
| Length                      | 28.3 mm                                                                                         |
| Lock                        | Lock Insert: with cylinder insert, lock no. 3524 E                                              |
| Suitable for enclosure type | AE with stainless steel cam 1.4301 (AISI 304) One-piece console, console cover, stainless steel |
| Packaging unit              | 1 pc(s).                                                                                        |
| Net weight                  | 0.036                                                                                           |
| Gross weight                | 0.037                                                                                           |
| Customs tariff number       | 83016000                                                                                        |
| EAN                         | 4028177026193                                                                                   |
| ETIM 9                      | EC000743                                                                                        |
|                             |                                                                                                 |