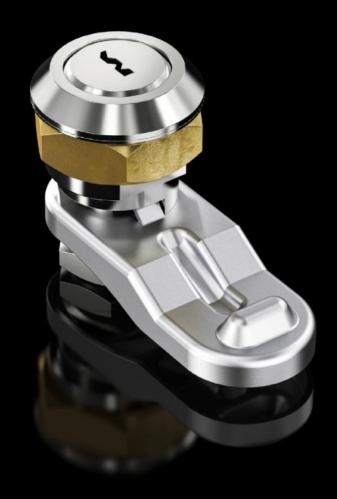

## SZ 2530.000 - Cam lock

Cam lock, zinc die-cast with lock cylinder insert no. 3524 E

## **Features**

| Model No.                   | SZ 2530.000                                        |
|-----------------------------|----------------------------------------------------|
| Material                    | Die-cast zinc                                      |
| Surface finish              | Nickel-plated                                      |
| Supply includes             | Supplied without key                               |
| Lock                        | Lock Insert: with cylinder insert, lock no. 3524 E |
| Suitable for enclosure type | AE stainless steel with cam                        |
|                             | Basic AE with cam, stainless steel                 |
| Packaging unit              | 1 pc(s).                                           |
| Net weight                  | 0.08                                               |
| Gross weight                | 0.087                                              |
| Customs tariff number       | 83015000                                           |
| EAN                         | 4028177026636                                      |
| ETIM 9                      | EC000327                                           |
| ETIM 8                      | EC000327                                           |
| ECLASS 8.0                  | 27409217                                           |