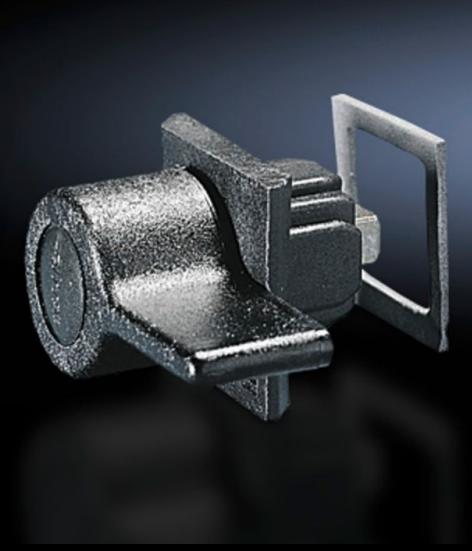

## SZ 2533.100 - Plastic Handles for AX/KX

Alternative to standard lock inserts, for use with or without a lock cylinder insert.

## **Features**

| Model No.             | SZ 2533.100                                                                                                                         |
|-----------------------|-------------------------------------------------------------------------------------------------------------------------------------|
| Version               | A                                                                                                                                   |
| Product description   | Alternative to standard lock inserts, for use with or without a lock cylinder insert.                                               |
| Material              | Enclosure made of fiber-glass reinforced polyamide<br>Locking lug: plastic<br>Seal: PU<br>Clamping piece: carbon steel, zinc-plated |
| Color                 | RAL 9011                                                                                                                            |
| Supply includes       | Supplied without key Plastic handle Seal Clamping piece AX locking lug KX locking lug Assembly screw                                |
| Note                  | Other lock systems available on request.                                                                                            |
| Lock                  | Lock Insert: Without lock                                                                                                           |
| Packaging unit        | 1 pc(s).                                                                                                                            |
| Net weight            | 0.065                                                                                                                               |
| Gross weight          | 0.067                                                                                                                               |
| Customs tariff number | 39269097                                                                                                                            |
| EAN                   | 4028177940581                                                                                                                       |
| ETIM 9                | EC000327                                                                                                                            |
| ETIM 8                | EC000327                                                                                                                            |
| ECLASS 8.0            | 27409217                                                                                                                            |