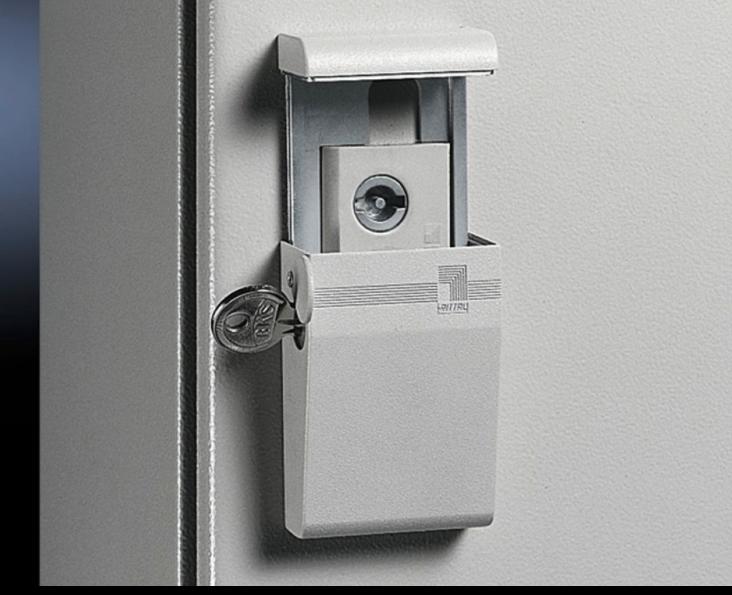

## SZ 2534.500 - Semi-cylinder lock for AE/WM

For retro-fitting to any single-door AE housing with cam lock.

## **Features**

| Model No.                   | SZ 2534.500                                                                                                                                                                                                                                                                                                         |
|-----------------------------|---------------------------------------------------------------------------------------------------------------------------------------------------------------------------------------------------------------------------------------------------------------------------------------------------------------------|
| Product description         | For retro-fitting to all single-door enclosures with cam lock. The cover plate is locked with semi-cylinders measuring 40 mm or 45 mm overall (in line with DIN 18 252). Additional cover protects the cylinder from dirt. The protection category of the enclosure is not reduced. Supplied without semi-cylinder. |
| Material                    | Die-cast zinc                                                                                                                                                                                                                                                                                                       |
| Color                       | nickel-plated (matt)                                                                                                                                                                                                                                                                                                |
| Note                        | Not suitable for enclosures from stainless steel 1.4404 (AISI 316L) and use of cam lock SZ 2304.000.                                                                                                                                                                                                                |
| Suitable for Model No.      | 9785040<br>9785042                                                                                                                                                                                                                                                                                                  |
| Suitable for enclosure type | AE stainless steel with cam Basic AE with cam, stainless steel                                                                                                                                                                                                                                                      |
| Packaging unit              | 1 pc(s).                                                                                                                                                                                                                                                                                                            |
| Net weight                  | 0.23                                                                                                                                                                                                                                                                                                                |
| Gross weight                | 0.257                                                                                                                                                                                                                                                                                                               |
| Customs tariff number       | 83016000                                                                                                                                                                                                                                                                                                            |
| EAN                         | 4028177149779                                                                                                                                                                                                                                                                                                       |
| ETIM 9                      | EC000327                                                                                                                                                                                                                                                                                                            |
| ETIM 8                      | EC000327                                                                                                                                                                                                                                                                                                            |
| ECLASS 8.0                  | 27409217                                                                                                                                                                                                                                                                                                            |