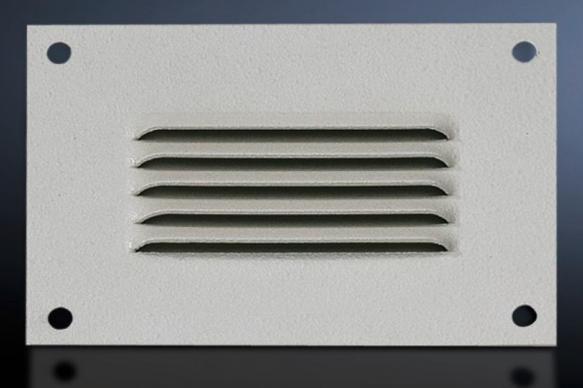

## SK 2541.235 - Integrated Louvers

For ventilation by convection, easily retro-fitted using 4 screws.

## Features

| Model No.                           | SK 2541.235                                                                                                          |
|-------------------------------------|----------------------------------------------------------------------------------------------------------------------|
| Product description                 | For ventilation by convection, easily retro-fitted using 4 screws.                                                   |
| Material                            | Carbon steel                                                                                                         |
| Color                               | RAL 7035                                                                                                             |
| Supply includes                     | Assembly components                                                                                                  |
| Dimensions                          | Width: 160 mm<br>Height: 110 mm<br>Depth: 8 mm                                                                       |
| Packaging unit                      | 4 pc(s).                                                                                                             |
| Net weight                          | 0.752                                                                                                                |
| Gross weight                        | 0.9                                                                                                                  |
| PCF/VE (cradle-to-gate)             | 3.5 kg CO2 eq (Cat B)                                                                                                |
| Information regarding the PCF class | Category B: PCF value (cradle-to-gate) calculated approximately on the basis of the product weight and self-declared |
| Customs tariff number               | 73269098                                                                                                             |
| EAN                                 | 4028177165250                                                                                                        |
| ETIM 9                              | EC000331                                                                                                             |
| ETIM 8                              | EC000331                                                                                                             |
| ECLASS 8.0                          | 27189272                                                                                                             |