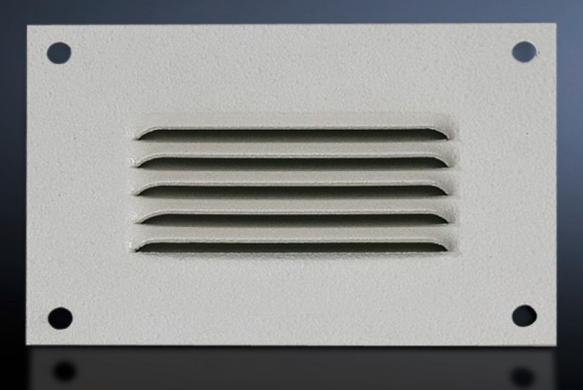

## SK 2542.235 - Integrated Louvers

For ventilation by convection, easily retro-fitted using 4 screws.

## Features

| Model No.                           | SK 2542.235                                                                                                          |
|-------------------------------------|----------------------------------------------------------------------------------------------------------------------|
| Product description                 | For ventilation by convection, easily retro-fitted using 4 screws.                                                   |
| Material                            | Carbon steel                                                                                                         |
| Color                               | RAL 7035                                                                                                             |
| Supply includes                     | Assembly components                                                                                                  |
| Dimensions                          | Width: 210 mm<br>Height: 100 mm<br>Depth: 8 mm                                                                       |
| Packaging unit                      | 4 pc(s).                                                                                                             |
| Net weight                          | 0.82                                                                                                                 |
| Gross weight                        | 1.089                                                                                                                |
| PCF/VE (cradle-to-gate)             | 4.1 kg CO2 eq (Cat B)                                                                                                |
| Information regarding the PCF class | Category B: PCF value (cradle-to-gate) calculated approximately on the basis of the product weight and self-declared |
| Customs tariff number               | 73269098                                                                                                             |
| EAN                                 | 4028177165267                                                                                                        |
| ETIM 9                              | EC000331                                                                                                             |
| ETIM 8                              | EC000331                                                                                                             |
| ECLASS 8.0                          | 27189272                                                                                                             |