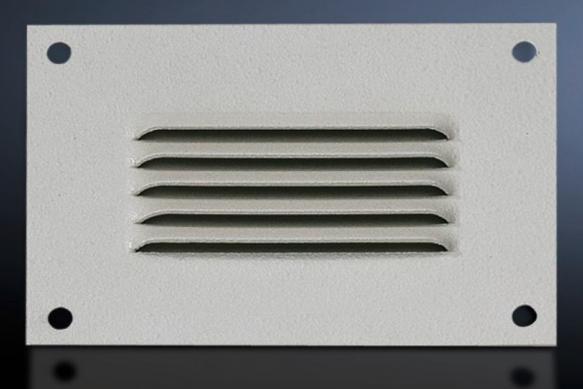

## SK 2543.235 - Integrated Louvers

For ventilation by convection, easily retro-fitted using 4 screws.

## Features

| Model No.                           | SK 2543.235                                                                                                          |
|-------------------------------------|----------------------------------------------------------------------------------------------------------------------|
| Product description                 | For ventilation by convection, easily retro-fitted using 4 screws.                                                   |
| Material                            | Carbon steel                                                                                                         |
| Color                               | RAL 7035                                                                                                             |
| Supply includes                     | Assembly components                                                                                                  |
| Dimensions                          | Width: 330 mm<br>Height: 110 mm<br>Depth: 8 mm                                                                       |
| Packaging unit                      | 4 pc(s).                                                                                                             |
| Net weight                          | 1.568                                                                                                                |
| Gross weight                        | 1.842                                                                                                                |
| PCF/VE (cradle-to-gate)             | 6.8 kg CO2 eq (Cat B)                                                                                                |
| Information regarding the PCF class | Category B: PCF value (cradle-to-gate) calculated approximately on the basis of the product weight and self-declared |
| Customs tariff number               | 73269098                                                                                                             |
| EAN                                 | 4028177165274                                                                                                        |
| ETIM 9                              | EC000331                                                                                                             |
| ETIM 8                              | EC000331                                                                                                             |
| ECLASS 8.0                          | 27189272                                                                                                             |