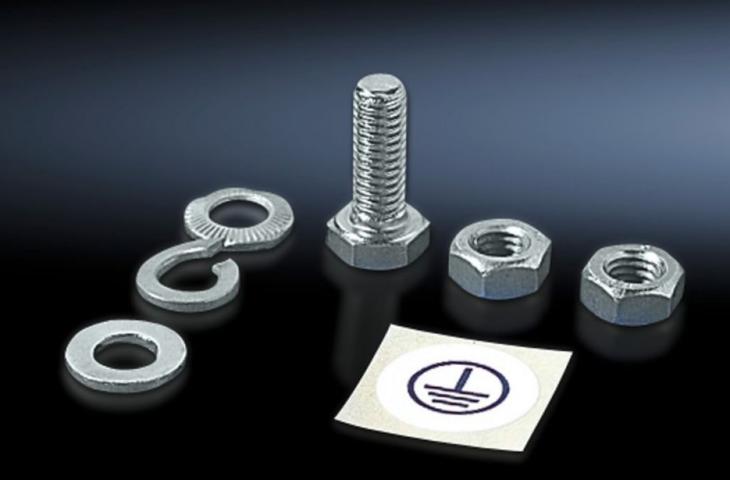

## SZ 2559.000 - Fasteners for ground straps and grounding braids

To fasten ground straps and grounding braids.

## **Features**

| Model No.             | SZ 2559.000                                                |
|-----------------------|------------------------------------------------------------|
| Product description   | To fasten ground straps and grounding braids.              |
| Installation options  | On the horizontal and vertical VX enclosure section        |
|                       | On the horizontal TS enclosure section                     |
|                       | On the horizontal VX SE enclosure section top, in depth    |
|                       | On 23 x 64 mm system chassis                               |
|                       | On mounting chassis 23 x 64 mm                             |
|                       | On PS rail systems                                         |
|                       | Base Plates                                                |
| Note                  | Captive nuts or speed nuts are required when mounting on a |
|                       | horizontal TS, SE enclosure profile                        |
| Dimensions            | Thread: M8                                                 |
| Packaging unit        | 10 pc(s).                                                  |
| Net weight            | 0.24                                                       |
| Gross weight          | 0.297                                                      |
| Customs tariff number | 73181900                                                   |
| EAN                   | 4028177027770                                              |
| ETIM 9                | EC002625                                                   |
| ETIM 8                | EC002625                                                   |
| ECLASS 8.0            | 27189234                                                   |
|                       |                                                            |