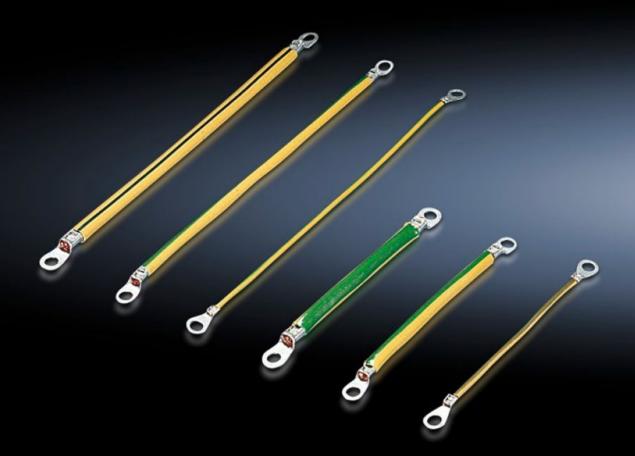

## SZ 2565.000 - Ground Straps

To configure a reliable grounding connection with perfect contact: with ring terminals in M6 and M8 to match the grounding screws, length-optimized and ready to install.

#### **Features**

| Model No.             | SZ 2565.000                                                                                                                            |  |
|-----------------------|----------------------------------------------------------------------------------------------------------------------------------------|--|
| Product description   | To configure a reliable grounding connection with perfect contact.                                                                     |  |
| Benefits              | with ring terminals in M6 and M8 to match the grounding screws<br>Length-optimized and ready to install                                |  |
| Cross-section         | 16 mm²                                                                                                                                 |  |
| Connection            | M8 – M8                                                                                                                                |  |
| Installation options  | Connection options for AX: Door/cover M8, enclosure M8, mounting plate M8                                                              |  |
|                       | VX connection options: Door/cover M8, enclosure M8, mounting plate M8, side panel M8, gland plate M8                                   |  |
| Note                  | Please refer to the installation instructions or equipment grounding conductor brochure of the respective enclosure or housing system. |  |
| Dimensions            | Length: 170 mm                                                                                                                         |  |
| Packaging unit        | 5 pc(s).                                                                                                                               |  |
| Net weight            | 0.15                                                                                                                                   |  |
| Gross weight          | 0.16                                                                                                                                   |  |
| Customs tariff number | 85444290                                                                                                                               |  |
| EAN                   | 4028177027893                                                                                                                          |  |
|                       |                                                                                                                                        |  |