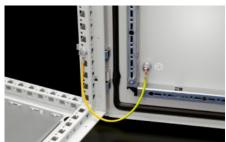

## SZ 2565.000 - Ground Straps

To configure a reliable grounding connection with perfect contact: with ring terminals in M6 and M8 to match the grounding screws, length-optimized and ready to install.

#### **Features**

| Model No.             | SZ 2565.000                                                                                                                            |  |
|-----------------------|----------------------------------------------------------------------------------------------------------------------------------------|--|
| Product description   | To configure a reliable grounding connection with perfect contact.                                                                     |  |
| Benefits              | with ring terminals in M6 and M8 to match the grounding screws<br>Length-optimized and ready to install                                |  |
| Cross-section         | 16 mm²                                                                                                                                 |  |
| Connection            | M8 – M8                                                                                                                                |  |
| Installation options  | Connection options for AX: Door/cover M8, enclosure M8, mounting plate M8                                                              |  |
|                       | VX connection options: Door/cover M8, enclosure M8, mounting plate M8, side panel M8, gland plate M8                                   |  |
| Note                  | Please refer to the installation instructions or equipment grounding conductor brochure of the respective enclosure or housing system. |  |
| Dimensions            | Length: 170 mm                                                                                                                         |  |
| Packaging unit        | 5 pc(s).                                                                                                                               |  |
| Net weight            | 0.15                                                                                                                                   |  |
| Gross weight          | 0.16                                                                                                                                   |  |
| Customs tariff number | 85444290                                                                                                                               |  |
| EAN                   | 4028177027893                                                                                                                          |  |
|                       |                                                                                                                                        |  |