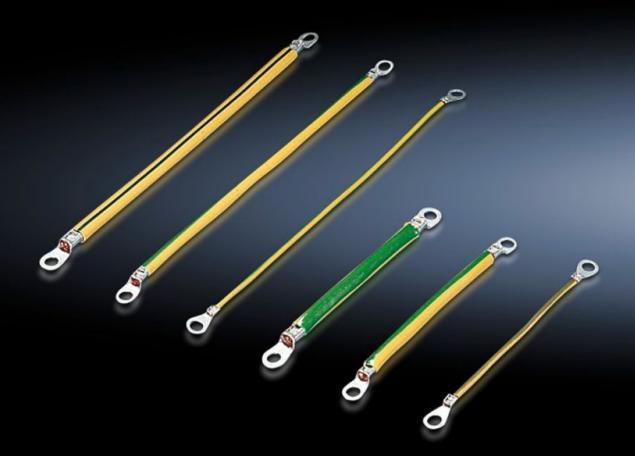

### SZ 2565.050 - Ground Straps

To configure a reliable grounding connection with perfect contact: with ring terminals in M6 and M8 to match the grounding screws, length-optimized and ready to install.

#### **Features**

| Model No.             | SZ 2565.050                                                                                                                            |
|-----------------------|----------------------------------------------------------------------------------------------------------------------------------------|
| Product description   | To configure a reliable grounding connection with perfect contact.                                                                     |
| Benefits              | with ring terminals in M6 and M8 to match the grounding screws<br>Length-optimized and ready to install                                |
| Cross-section         | 10 mm²                                                                                                                                 |
| Connection            | M6 – M6                                                                                                                                |
| Installation options  | Connection options KX: Door/cover M6, enclosure M6, mounting plate M6                                                                  |
| Note                  | Please refer to the installation instructions or equipment grounding conductor brochure of the respective enclosure or housing system. |
| Dimensions            | Length: 350 mm                                                                                                                         |
| Packaging unit        | 5 pc(s).                                                                                                                               |
| Net weight            | 0.2                                                                                                                                    |
| Gross weight          | 0.207                                                                                                                                  |
| Customs tariff number | 85444290                                                                                                                               |
| EAN                   | 4028177950177                                                                                                                          |
| ETIM 9                | EC002809                                                                                                                               |
| ETIM 8                | EC002809                                                                                                                               |
|                       |                                                                                                                                        |