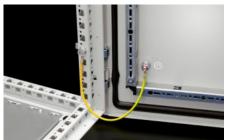

### SZ 2565.050 - Ground Straps

To configure a reliable grounding connection with perfect contact: with ring terminals in M6 and M8 to match the grounding screws, length-optimized and ready to install.

#### **Features**

| Model No.             | SZ 2565.050                                                                                                                            |
|-----------------------|----------------------------------------------------------------------------------------------------------------------------------------|
| Product description   | To configure a reliable grounding connection with perfect contact.                                                                     |
| Benefits              | with ring terminals in M6 and M8 to match the grounding screws<br>Length-optimized and ready to install                                |
| Cross-section         | 10 mm²                                                                                                                                 |
| Connection            | M6 – M6                                                                                                                                |
| Installation options  | Connection options KX: Door/cover M6, enclosure M6, mounting plate M6                                                                  |
| Note                  | Please refer to the installation instructions or equipment grounding conductor brochure of the respective enclosure or housing system. |
| Dimensions            | Length: 350 mm                                                                                                                         |
| Packaging unit        | 5 pc(s).                                                                                                                               |
| Net weight            | 0.2                                                                                                                                    |
| Gross weight          | 0.207                                                                                                                                  |
| Customs tariff number | 85444290                                                                                                                               |
| EAN                   | 4028177950177                                                                                                                          |
| ETIM 9                | EC002809                                                                                                                               |
| ETIM 8                | EC002809                                                                                                                               |
|                       |                                                                                                                                        |