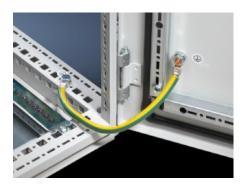

### SZ 2565.050 - Ground Straps

To configure a reliable grounding connection with perfect contact: with ring terminals in M6 and M8 to match the grounding screws, length-optimized and ready to install.

#### **Features**

| Model No.             | SZ 2565.050                                                                                                                            |
|-----------------------|----------------------------------------------------------------------------------------------------------------------------------------|
| Product description   | To configure a reliable grounding connection with perfect contact.                                                                     |
| Benefits              | with ring terminals in M6 and M8 to match the grounding screws<br>Length-optimized and ready to install                                |
| Cross-section         | 10 mm²                                                                                                                                 |
| Connection            | M6 – M6                                                                                                                                |
| Installation options  | Connection options KX: Door/cover M6, enclosure M6, mounting plate M6                                                                  |
| Note                  | Please refer to the installation instructions or equipment grounding conductor brochure of the respective enclosure or housing system. |
| Dimensions            | Length: 350 mm                                                                                                                         |
| Packaging unit        | 5 pc(s).                                                                                                                               |
| Net weight            | 0.2                                                                                                                                    |
| Gross weight          | 0.207                                                                                                                                  |
| Customs tariff number | 85444290                                                                                                                               |
| EAN                   | 4028177950177                                                                                                                          |
| ETIM 9                | EC002809                                                                                                                               |
| ETIM 8                | EC002809                                                                                                                               |
|                       |                                                                                                                                        |