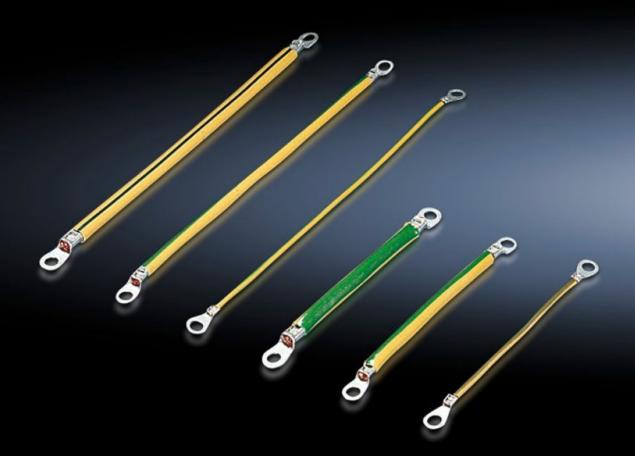

### SZ 2565.100 - Ground Straps

To configure a reliable grounding connection with perfect contact: with ring terminals in M6 and M8 to match the grounding screws, length-optimized and ready to install.

#### **Features**

| Model No.             | SZ 2565.100                                                                                                                            |
|-----------------------|----------------------------------------------------------------------------------------------------------------------------------------|
| Product description   | To configure a reliable grounding connection with perfect contact.                                                                     |
| Benefits              | with ring terminals in M6 and M8 to match the grounding screws<br>Length-optimized and ready to install                                |
| Cross-section         | 10 mm²                                                                                                                                 |
| Connection            | M6 – M6                                                                                                                                |
| Installation options  | Connection options KX: Door/cover M6, enclosure M6, mounting plate M6                                                                  |
| Note                  | Please refer to the installation instructions or equipment grounding conductor brochure of the respective enclosure or housing system. |
| Dimensions            | Length: 200 mm                                                                                                                         |
| Packaging unit        | 5 pc(s).                                                                                                                               |
| Net weight            | 0.135                                                                                                                                  |
| Gross weight          | 0.138                                                                                                                                  |
| Customs tariff number | 85444290                                                                                                                               |
| EAN                   | 4028177319325                                                                                                                          |
| ETIM 9                | EC000839                                                                                                                               |
| ETIM 8                | EC000839                                                                                                                               |
|                       |                                                                                                                                        |