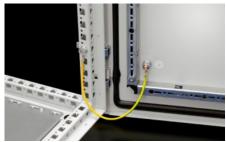

### SZ 2565.100 - Ground Straps

To configure a reliable grounding connection with perfect contact: with ring terminals in M6 and M8 to match the grounding screws, length-optimized and ready to install.

#### **Features**

| Model No.             | SZ 2565.100                                                                                                                            |
|-----------------------|----------------------------------------------------------------------------------------------------------------------------------------|
| Product description   | To configure a reliable grounding connection with perfect contact.                                                                     |
| Benefits              | with ring terminals in M6 and M8 to match the grounding screws<br>Length-optimized and ready to install                                |
| Cross-section         | 10 mm²                                                                                                                                 |
| Connection            | M6 – M6                                                                                                                                |
| Installation options  | Connection options KX: Door/cover M6, enclosure M6, mounting plate M6                                                                  |
| Note                  | Please refer to the installation instructions or equipment grounding conductor brochure of the respective enclosure or housing system. |
| Dimensions            | Length: 200 mm                                                                                                                         |
| Packaging unit        | 5 pc(s).                                                                                                                               |
| Net weight            | 0.135                                                                                                                                  |
| Gross weight          | 0.138                                                                                                                                  |
| Customs tariff number | 85444290                                                                                                                               |
| EAN                   | 4028177319325                                                                                                                          |
| ETIM 9                | EC000839                                                                                                                               |
| ETIM 8                | EC000839                                                                                                                               |
|                       |                                                                                                                                        |