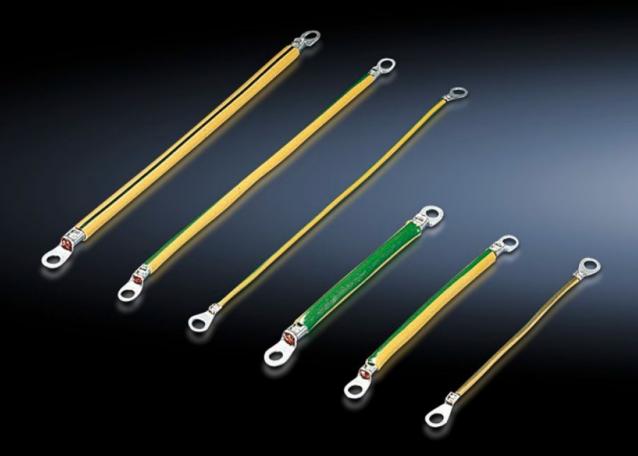

### SZ 2565.110 - Ground Straps

To configure a reliable grounding connection with perfect contact: with ring terminals in M6 and M8 to match the grounding screws, length-optimized and ready to install.

#### **Features**

|                       | 07.05/5.440                                                                                                                            |
|-----------------------|----------------------------------------------------------------------------------------------------------------------------------------|
| Model No.             | SZ 2565.110                                                                                                                            |
| Product description   | To configure a reliable grounding connection with perfect contact.                                                                     |
| Benefits              | with ring terminals in M6 and M8 to match the grounding screws<br>Length-optimized and ready to install                                |
| Cross-section         | 10 mm²                                                                                                                                 |
| Connection            | M6 – M8                                                                                                                                |
| Installation options  | Connection options HD: Door/cover M6, enclosure M6, mounting plate M8                                                                  |
| Note                  | Please refer to the installation instructions or equipment grounding conductor brochure of the respective enclosure or housing system. |
| Dimensions            | Length: 300 mm                                                                                                                         |
| Packaging unit        | 5 pc(s).                                                                                                                               |
| Net weight            | 0.17                                                                                                                                   |
| Gross weight          | 0.179                                                                                                                                  |
| Customs tariff number | 85444290                                                                                                                               |
| EAN                   | 4028177319332                                                                                                                          |
| ETIM 9                | EC000839                                                                                                                               |
| ETIM 8                | EC000839                                                                                                                               |
|                       |                                                                                                                                        |