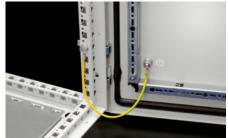

### SZ 2565.110 - Ground Straps

To configure a reliable grounding connection with perfect contact: with ring terminals in M6 and M8 to match the grounding screws, length-optimized and ready to install.

#### **Features**

|                       | 07.05/5.440                                                                                                                            |
|-----------------------|----------------------------------------------------------------------------------------------------------------------------------------|
| Model No.             | SZ 2565.110                                                                                                                            |
| Product description   | To configure a reliable grounding connection with perfect contact.                                                                     |
| Benefits              | with ring terminals in M6 and M8 to match the grounding screws<br>Length-optimized and ready to install                                |
| Cross-section         | 10 mm²                                                                                                                                 |
| Connection            | M6 – M8                                                                                                                                |
| Installation options  | Connection options HD: Door/cover M6, enclosure M6, mounting plate M8                                                                  |
| Note                  | Please refer to the installation instructions or equipment grounding conductor brochure of the respective enclosure or housing system. |
| Dimensions            | Length: 300 mm                                                                                                                         |
| Packaging unit        | 5 pc(s).                                                                                                                               |
| Net weight            | 0.17                                                                                                                                   |
| Gross weight          | 0.179                                                                                                                                  |
| Customs tariff number | 85444290                                                                                                                               |
| EAN                   | 4028177319332                                                                                                                          |
| ETIM 9                | EC000839                                                                                                                               |
| ETIM 8                | EC000839                                                                                                                               |
|                       |                                                                                                                                        |