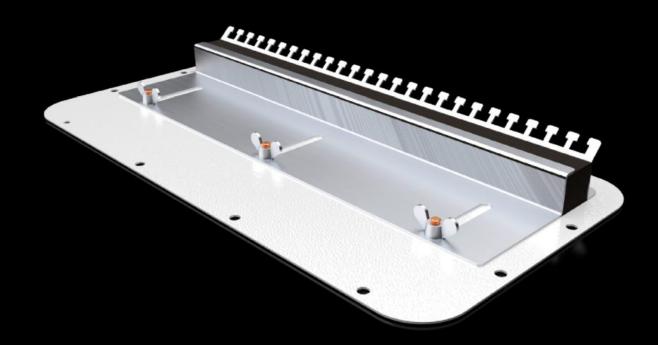

## SZ 2567.400 - Gland plate with elastic cable clamp strip, for AX

For feeding through pre-fabricated cables when the gland plate has already been fitted to the enclosure. Split gland plates can be sealed using movable plates with a foam rubber cable clamp strip.

## **Features**

| Model No.             | SZ 2567.400                                                                                                                                                                                          |
|-----------------------|------------------------------------------------------------------------------------------------------------------------------------------------------------------------------------------------------|
| Product description   | For feeding through pre-fabricated cables when the gland plate has already been fitted to the enclosure. Split gland plates can be sealed using movable plates with a foam rubber cable clamp strip. |
| Material              | Gland plate: Carbon steel                                                                                                                                                                            |
| Color                 | RAL 7035                                                                                                                                                                                             |
| Dimensions            | Width: 436 mm<br>Depth: 221 mm                                                                                                                                                                       |
| Suitable for          | Enclosure type: AX                                                                                                                                                                                   |
| Gland plate           | Size: 7                                                                                                                                                                                              |
| Packaging unit        | 1 pc(s).                                                                                                                                                                                             |
| Net weight            | 2                                                                                                                                                                                                    |
| Gross weight          | 2.034                                                                                                                                                                                                |
| Customs tariff number | 73079100                                                                                                                                                                                             |
| EAN                   | 4028177944718                                                                                                                                                                                        |
| E-Number Sweden       | E3465304                                                                                                                                                                                             |
| ETIM 9                | EC000211                                                                                                                                                                                             |
| ETIM 8                | EC000211                                                                                                                                                                                             |
| ECLASS 8.0            | 27142421                                                                                                                                                                                             |