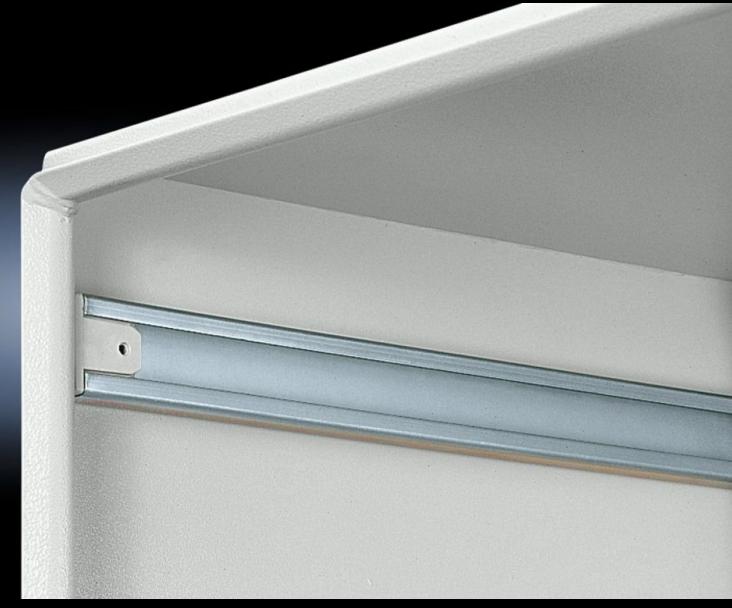

## SZ 2574.000 - Mounting Block for AE/WM

For AE. As an accessory for additional interior fittings, e.g. to fit cable ties, PS punched rails, top hat rails and C rails (e.g. for a second pair of profile rails).

## **Features**

| Model No.                   | SZ 2574.000                                                                                                                                               |
|-----------------------------|-----------------------------------------------------------------------------------------------------------------------------------------------------------|
| Product description         | As an accessory for additional interior fittings, e.g. to fit cable ties, PS punched rails, top hat rails and C rails (e.g. for a second mounting level). |
| Supply includes             | Assembly components                                                                                                                                       |
| Suitable for enclosure type | AE                                                                                                                                                        |
| Packaging unit              | 20 pc(s).                                                                                                                                                 |
| Net weight                  | 0.2                                                                                                                                                       |
| Gross weight                | 0.238                                                                                                                                                     |
| Customs tariff number       | 73182900                                                                                                                                                  |
| EAN                         | 4028177028258                                                                                                                                             |
| ETIM 9                      | EC002625                                                                                                                                                  |
| ETIM 8                      | EC002625                                                                                                                                                  |
| ECLASS 8.0                  | 27189234                                                                                                                                                  |
|                             |                                                                                                                                                           |