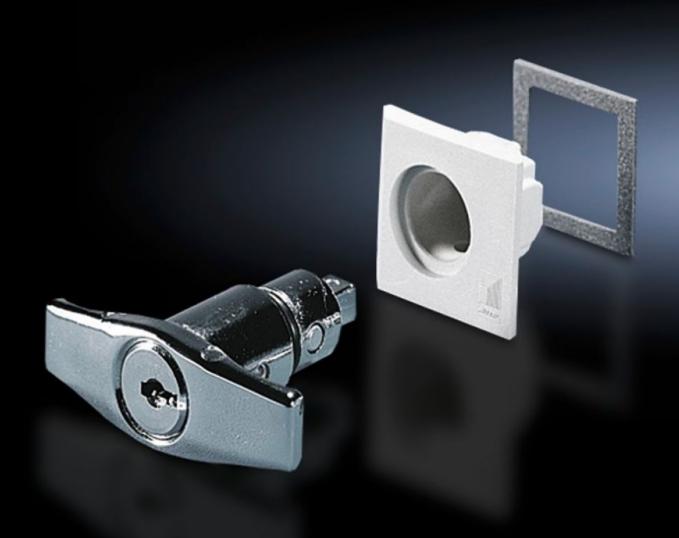

## SZ 2575.000 - T Handle

Alternative to standard lock insert with lock cylinder insert.

## **Features**

| Model No.                   | SZ 2575.000                                        |
|-----------------------------|----------------------------------------------------|
| Version                     | В                                                  |
| Material                    | Die-cast zinc                                      |
| Supply includes             | Seal                                               |
|                             | with 2 keys                                        |
| Lock                        | Lock Insert: with cylinder insert, lock no. 3524 E |
| Suitable for enclosure type | EB                                                 |
|                             | BG with cam                                        |
|                             | AE with cam                                        |
|                             | Basic AE with cam                                  |
|                             | Wall-mounted housing AE with cam                   |
|                             | TP desk unit and top piece                         |
|                             | One-piece console TP console cover                 |
| Packaging unit              | 1 pc(s).                                           |
| Net weight                  | 0.07                                               |
| Gross weight                | 0.109                                              |
| Customs tariff number       | 83024110                                           |
| EAN                         | 4028177028272                                      |
| ETIM 9                      | EC000327                                           |
| ETIM 8                      | EC000327                                           |
| ECLASS 8.0                  | 27409217                                           |
|                             |                                                    |