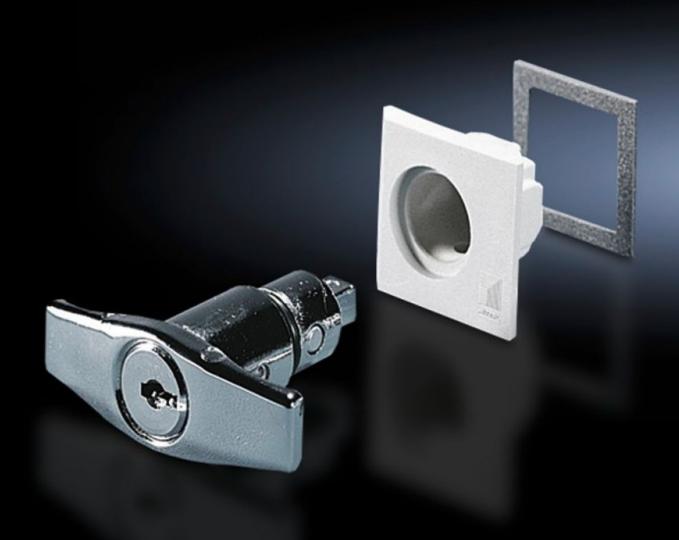

## SZ 2575.010 - T Handle

Alternative to standard lock inserts, for use with or without a lock cylinder.

## **Features**

| SZ 2575.010                                        |
|----------------------------------------------------|
| В                                                  |
| Die-cast zinc                                      |
| Seal                                               |
| Lock Insert: with cylinder insert, lock no. 3524 E |
| AX with cam<br>E-box KX, carbon steel              |
| CX console                                         |
| CX Desk Unit                                       |
| CX One-Piece Console                               |
| 1 pc(s).                                           |
| 0.127                                              |
| 0.137                                              |
| 83024110                                           |
| 4028177037359                                      |
| EC000327                                           |
| EC000327                                           |
| 27189266                                           |
|                                                    |