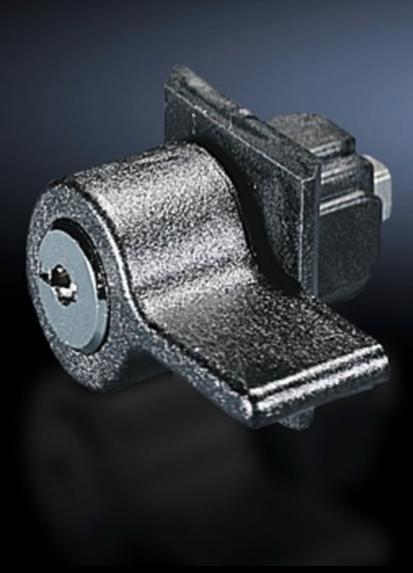

## SZ 2577.000 - Plastic Handles for AX/KX

Alternative to standard lock inserts, for use with or without a lock cylinder insert.

## **Features**

| Model No.             | SZ 2577.000                                                                                                                         |
|-----------------------|-------------------------------------------------------------------------------------------------------------------------------------|
| Version               | A                                                                                                                                   |
| Product description   | Alternative to standard lock inserts, for use with or without a lock cylinder insert.                                               |
| Material              | Enclosure made of fiber-glass reinforced polyamide<br>Locking lug: plastic<br>Seal: PU<br>Clamping piece: carbon steel, zinc-plated |
| Color                 | RAL 9011                                                                                                                            |
| Supply includes       | Supplied with two keys Plastic handle Seal Clamping piece AX locking lug KX locking lug Assembly screw                              |
| Note                  | Other lock systems available on request.                                                                                            |
| Lock                  | Lock Insert: with lock no. 3524 E                                                                                                   |
| Packaging unit        | 1 pc(s).                                                                                                                            |
| Net weight            | 0.08                                                                                                                                |
| Gross weight          | 0.094                                                                                                                               |
| Customs tariff number | 39269097                                                                                                                            |
| EAN                   | 4028177952416                                                                                                                       |
| ETIM 9                | EC000327                                                                                                                            |
| ETIM 8                | EC000327                                                                                                                            |
| ECLASS 8.0            | 27409217                                                                                                                            |
|                       |                                                                                                                                     |