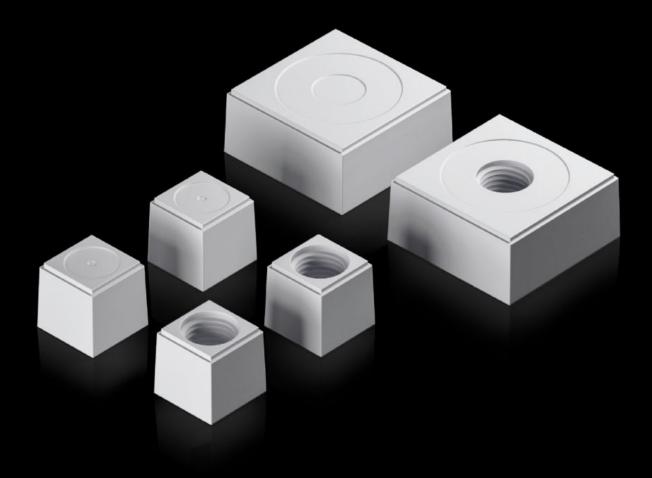

# AX 2580.013 - Sealing insert for plastic gland plate, modular and sealing frame, modular

When combined with the inlays, the slotted sealing inserts allow individual cable entry, even for pre-assembled cables.

#### **Features**

| Model No.                       | AX 2580.013                                                                                                             |
|---------------------------------|-------------------------------------------------------------------------------------------------------------------------|
| Version                         | Seal insert, small                                                                                                      |
| Product description             | When combined with the inlays, the slotted sealing inserts allow individual cable entry, even for pre-assembled cables. |
| Material                        | Plastic                                                                                                                 |
| Color                           | RAL 7035                                                                                                                |
| Type rating according to UL 50E | Type 1 Type 12 Type 4X indoor use only                                                                                  |
| For cable diameter              | 13 mm                                                                                                                   |
| Packaging unit                  | 10 pc(s).                                                                                                               |
| Net weight                      | 0.04                                                                                                                    |
| Gross weight                    | 0.054                                                                                                                   |
| Customs tariff number           | 40082900                                                                                                                |
| EAN                             | 4028177939721                                                                                                           |
| ETIM 9                          | EC000441                                                                                                                |
| ETIM 8                          | EC000441                                                                                                                |
| ECLASS 8.0                      | 27149109                                                                                                                |
|                                 |                                                                                                                         |