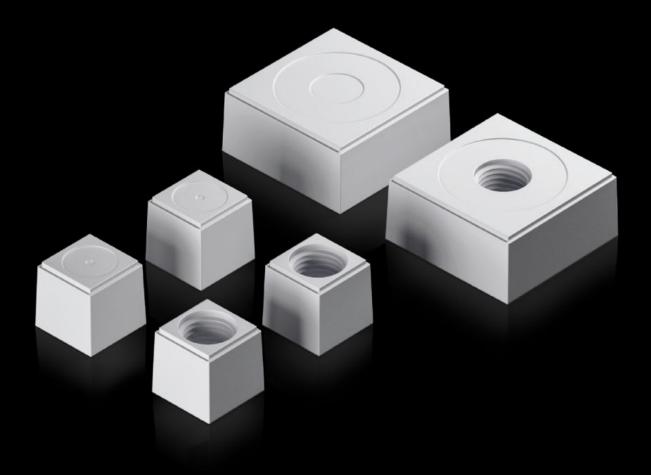

# AX 2580.014 - Sealing insert for plastic gland plate, modular and sealing frame, modular

When combined with the inlays, the slotted sealing inserts allow individual cable entry, even for pre-assembled cables.

#### **Features**

| Model No.                       | AX 2580.014                                                                                                             |
|---------------------------------|-------------------------------------------------------------------------------------------------------------------------|
| Version                         | Seal insert, small                                                                                                      |
| Product description             | When combined with the inlays, the slotted sealing inserts allow individual cable entry, even for pre-assembled cables. |
| Material                        | Plastic                                                                                                                 |
| Color                           | RAL 7035                                                                                                                |
| Type rating according to UL 50E | Type 1 Type 12 Type 4X indoor use only                                                                                  |
| For cable diameter              | 14 mm                                                                                                                   |
| Packaging unit                  | 10 pc(s).                                                                                                               |
| Net weight                      | 0.01                                                                                                                    |
| Gross weight                    | 0.049                                                                                                                   |
| Customs tariff number           | 40082900                                                                                                                |
| EAN                             | 4028177939738                                                                                                           |
| ETIM 9                          | EC000441                                                                                                                |
| ETIM 8                          | EC000441                                                                                                                |
| ECLASS 8.0                      | 27149109                                                                                                                |
|                                 |                                                                                                                         |