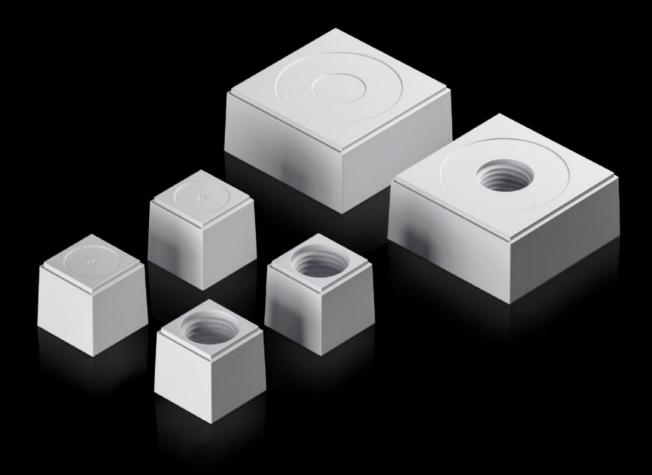

# AX 2580.124 - Sealing insert for plastic gland plate, modular and sealing frame, modular

When combined with the inlays, the slotted sealing inserts allow individual cable entry, even for pre-assembled cables.

#### **Features**

| Model No.                       | AX 2580.124                                                                                                             |
|---------------------------------|-------------------------------------------------------------------------------------------------------------------------|
| Version                         | Seal insert, large                                                                                                      |
| Product description             | When combined with the inlays, the slotted sealing inserts allow individual cable entry, even for pre-assembled cables. |
| Material                        | Plastic                                                                                                                 |
| Color                           | RAL 7035                                                                                                                |
| Type rating according to UL 50E | Type 1 Type 12 Type 4X indoor use only                                                                                  |
| For cable diameter              | 24 mm                                                                                                                   |
| Packaging unit                  | 5 pc(s).                                                                                                                |
| Net weight                      | 0.12                                                                                                                    |
| Gross weight                    | 0.132                                                                                                                   |
| Customs tariff number           | 40082900                                                                                                                |
| EAN                             | 4028177939844                                                                                                           |
| ETIM 9                          | EC000441                                                                                                                |
| ETIM 8                          | EC000441                                                                                                                |
| ECLASS 8.0                      | 27149109                                                                                                                |
|                                 |                                                                                                                         |