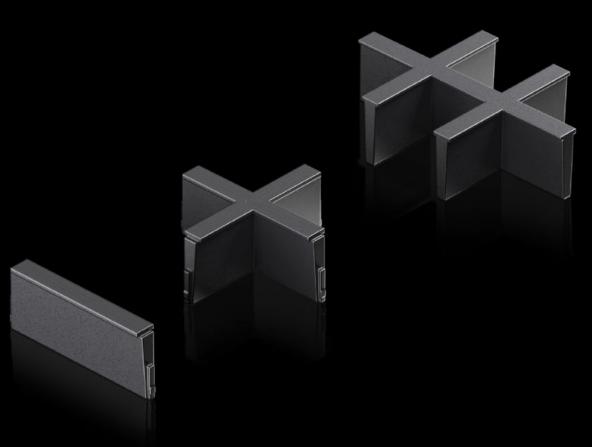

## AX 2582.100 - Inlay for plastic gland plate, modular and sealing frame, modular

Individual inserts to subdivide the cut-outs in the modular plastic gland plate and the modular sealing frame.

## Features

| Model No.             | AX 2582.100                                                                                                    |
|-----------------------|----------------------------------------------------------------------------------------------------------------|
| Version               | 1 slot                                                                                                         |
| Product description   | Individual inserts to subdivide the cut-outs in the modular plastic gland plate and the modular sealing frame. |
| Material              | Plastic                                                                                                        |
| Color                 | Black                                                                                                          |
| Packaging unit        | 5 pc(s).                                                                                                       |
| Net weight            | 0.01                                                                                                           |
| Gross weight          | 0.017                                                                                                          |
| Customs tariff number | 40091200                                                                                                       |
| EAN                   | 4028177939868                                                                                                  |
| ETIM 9                | EC000211                                                                                                       |
| ETIM 8                | EC000211                                                                                                       |
| ECLASS 8.0            | 27142421                                                                                                       |
|                       |                                                                                                                |