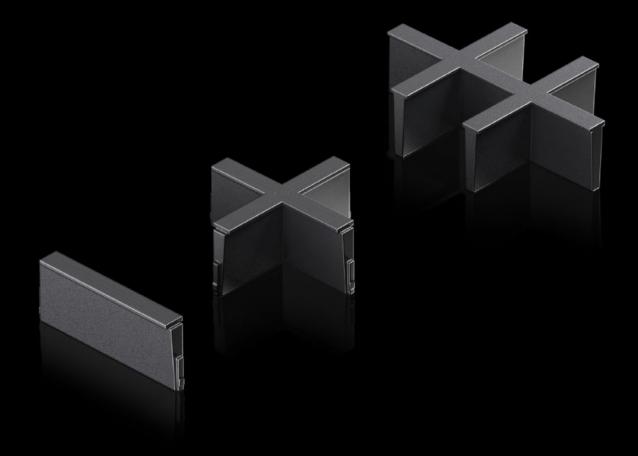

# AX 2582.200 - Inlay for plastic gland plate, modular and sealing frame, modular

Individual inserts to subdivide the cut-outs in the modular plastic gland plate and the modular sealing frame.

#### **Features**

| Model No.             | AX 2582.200                                                                                                    |  |
|-----------------------|----------------------------------------------------------------------------------------------------------------|--|
| Version               | 2 slots                                                                                                        |  |
| Product description   | Individual inserts to subdivide the cut-outs in the modular plastic gland plate and the modular sealing frame. |  |
| Material              | Plastic                                                                                                        |  |
| Color                 | Black                                                                                                          |  |
| Packaging unit        | 5 pc(s).                                                                                                       |  |
| Net weight            | 0.015                                                                                                          |  |
| Gross weight          | 0.023                                                                                                          |  |
| Customs tariff number | 40091200                                                                                                       |  |
| EAN                   | 4028177939875                                                                                                  |  |
| ETIM 9                | EC000211                                                                                                       |  |
| ETIM 8                | EC000211                                                                                                       |  |
| ECLASS 8.0            | 27142421                                                                                                       |  |
|                       |                                                                                                                |  |