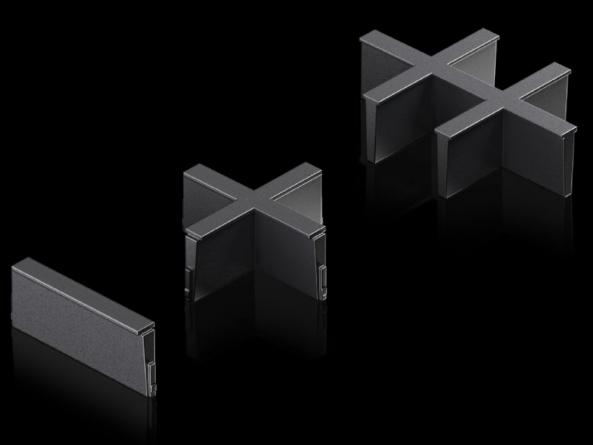

## AX 2582.400 - Inlay for plastic gland plate, modular and sealing frame, modular

Individual inserts to subdivide the cut-outs in the modular plastic gland plate and the modular sealing frame.

## Features

| Model No.             | AX 2582.400                                                                                                    |
|-----------------------|----------------------------------------------------------------------------------------------------------------|
| Version               | 4 slots                                                                                                        |
| Product description   | Individual inserts to subdivide the cut-outs in the modular plastic gland plate and the modular sealing frame. |
| Material              | Plastic                                                                                                        |
| Color                 | Black                                                                                                          |
| Packaging unit        | 5 pc(s).                                                                                                       |
| Net weight            | 0.005                                                                                                          |
| Gross weight          | 0.029                                                                                                          |
| Customs tariff number | 40091200                                                                                                       |
| EAN                   | 4028177939882                                                                                                  |
| ETIM 9                | EC000211                                                                                                       |
| ETIM 8                | EC000211                                                                                                       |
| ECLASS 8.0            | 27142421                                                                                                       |
|                       |                                                                                                                |