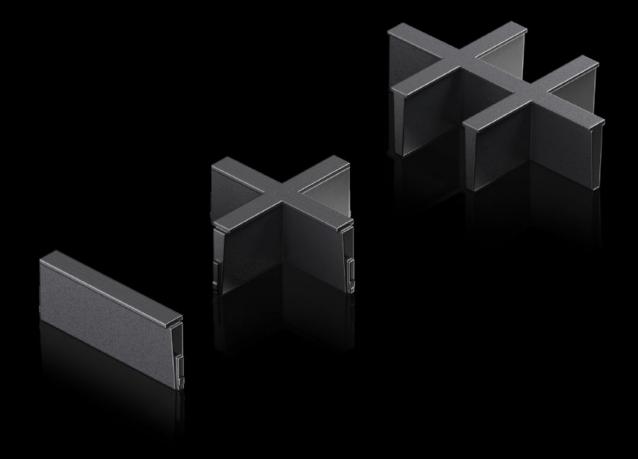

# AX 2582.600 - Inlay for plastic gland plate, modular and sealing frame, modular

Individual inserts to subdivide the cut-outs in the modular plastic gland plate and the modular sealing frame.

#### **Features**

| Model No.             | AX 2582.600                                                                                                    |
|-----------------------|----------------------------------------------------------------------------------------------------------------|
| Version               | 6 slots                                                                                                        |
| Product description   | Individual inserts to subdivide the cut-outs in the modular plastic gland plate and the modular sealing frame. |
| Material              | Plastic                                                                                                        |
| Color                 | Black                                                                                                          |
| Packaging unit        | 5 pc(s).                                                                                                       |
| Net weight            | 0.025                                                                                                          |
| Gross weight          | 0.049                                                                                                          |
| Customs tariff number | 40091200                                                                                                       |
| EAN                   | 4028177939899                                                                                                  |
| ETIM 9                | EC000211                                                                                                       |
| ETIM 8                | EC000211                                                                                                       |
| ECLASS 8.0            | 27142421                                                                                                       |
|                       |                                                                                                                |