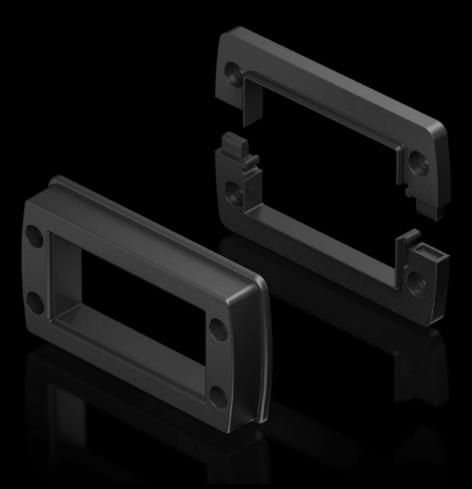

## AX 2583.100 - Sealing frame, modular

For the universal use on all surfaces and walls, for feeding through pre-assembled cables and lines with a plug. Can also be mounted on 24-pole or 16-pole connector cut-outs.

## Features

| Model No.                               | AX 2583.100                                                                                                                                                                 |
|-----------------------------------------|-----------------------------------------------------------------------------------------------------------------------------------------------------------------------------|
| Version                                 | For 10 sealing inserts, small                                                                                                                                               |
| Product description                     | For the universal use on all surfaces and walls, for feeding through pre-fabricated cables with connectors. Can also be mounted onto 24-pole or 16-pole connector cut-outs. |
| Material                                | Plastic                                                                                                                                                                     |
| Color                                   | Black                                                                                                                                                                       |
| Supply includes                         | Sealing Frame<br>Locking frame                                                                                                                                              |
| Required cut-out                        | 113.5 x 46 mm (24-pin)                                                                                                                                                      |
| Dimensions                              | Width: 153.08 mm<br>Depth: 70.08 mm                                                                                                                                         |
| Protection category IP to IEC 60<br>529 | IP 66                                                                                                                                                                       |
| Packaging unit                          | 1 pc(s).                                                                                                                                                                    |
| Net weight                              | 0.12                                                                                                                                                                        |
| Gross weight                            | 0.14                                                                                                                                                                        |
| Customs tariff number                   | 39269097                                                                                                                                                                    |
| EAN                                     | 4028177939912                                                                                                                                                               |
| ETIM 9                                  | EC000441                                                                                                                                                                    |
| ETIM 8                                  | EC000441                                                                                                                                                                    |
| ECLASS 8.0                              |                                                                                                                                                                             |