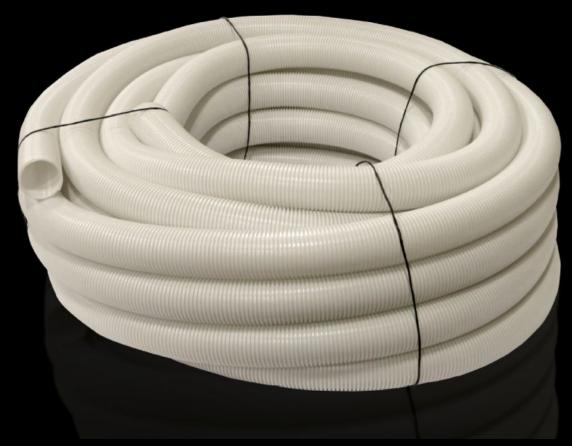

## SZ 2590.000 - Cable conduit

For secure cable routing e.g. from the enclosure or mounting plate to the door.

## **Features**

| Model No.             | SZ 2590.000                                                                                                                                                                                                                                                           |
|-----------------------|-----------------------------------------------------------------------------------------------------------------------------------------------------------------------------------------------------------------------------------------------------------------------|
| Product description   | For secure cable routing e.g., from the enclosure or mounting plate to the door. A fastening facility is provided on the cable conduit holder for standard, commercially available cable ties, which can fasten the cables upon entry to/exit from the cable conduit. |
| Material              | Polythene                                                                                                                                                                                                                                                             |
| Supply includes       | 1 roll = 25 m                                                                                                                                                                                                                                                         |
| Internal diameter     | 48 mm                                                                                                                                                                                                                                                                 |
| Dimensions            | Length: 25 m                                                                                                                                                                                                                                                          |
| Packaging unit        | 1 pc(s).                                                                                                                                                                                                                                                              |
| Net weight            | 4.742                                                                                                                                                                                                                                                                 |
| Gross weight          | 4.8                                                                                                                                                                                                                                                                   |
| Customs tariff number | 39173200                                                                                                                                                                                                                                                              |
| EAN                   | 4028177028869                                                                                                                                                                                                                                                         |
| E-Number Sweden       | E1106403                                                                                                                                                                                                                                                              |
| ETIM 9                | EC000322                                                                                                                                                                                                                                                              |
| ETIM 8                | EC000322                                                                                                                                                                                                                                                              |
| ECLASS 8.0            | 27400604                                                                                                                                                                                                                                                              |