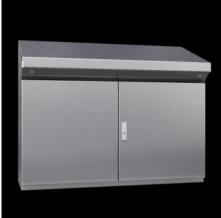

## TP 2684.600 - One-piece consoles Stainless steel

Console made from stainless steel 1.4301, (AISI 304), ready-to-use unit with high protection category IP 55 in four different widths. Easy handling thanks to self-locking lid stay. Interchangeable lock insert. Easy cable entry thanks to split base plates.

#### **Features**

| Model No.                            | TP 2684.600                                                                                                                                                                                                   |
|--------------------------------------|---------------------------------------------------------------------------------------------------------------------------------------------------------------------------------------------------------------|
| Material                             | Housing: Stainless steel 1.4301 (AISI 304), 1.5 mm<br>Door or double door and console lid: Stainless steel 1.4301 (AISI 304), 2.0 mm<br>Mounting panel: Carbon steel, 3.0 mm                                  |
| Surface finish                       | Housing, door, console lid and base plates: Brushed, grain 400<br>Mounting panel: Zinc-plated                                                                                                                 |
| Supply includes                      | Housing, solid back and sides Door or double door at front, with locking rod Console lid with lid stay and cam lock latched in the enclosure Locks with double-bit insert Base plates, divided Mounting panel |
| Dimensions                           | Width: 800 mm<br>Height: 960 mm                                                                                                                                                                               |
| Dimensions of mounting plate (W x H) | 730 mm x 780 mm                                                                                                                                                                                               |
| Top depth                            | 480 mm                                                                                                                                                                                                        |