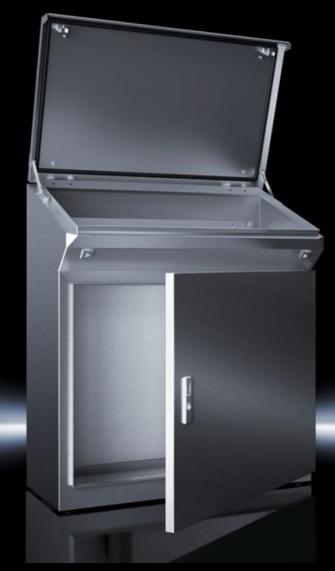

## TP 2684.600 - One-piece consoles Stainless steel

Console made from stainless steel 1.4301, (AISI 304), ready-to-use unit with high protection category IP 55 in four different widths. Easy handling thanks to self-locking lid stay. Interchangeable lock insert. Easy cable entry thanks to split base plates.

#### **Features**

| Model No.                            | TP 2684.600                                                                                                                                                                                                   |
|--------------------------------------|---------------------------------------------------------------------------------------------------------------------------------------------------------------------------------------------------------------|
| Material                             | Housing: Stainless steel 1.4301 (AISI 304), 1.5 mm<br>Door or double door and console lid: Stainless steel 1.4301 (AISI 304), 2.0 mm<br>Mounting panel: Carbon steel, 3.0 mm                                  |
| Surface finish                       | Housing, door, console lid and base plates: Brushed, grain 400<br>Mounting panel: Zinc-plated                                                                                                                 |
| Supply includes                      | Housing, solid back and sides Door or double door at front, with locking rod Console lid with lid stay and cam lock latched in the enclosure Locks with double-bit insert Base plates, divided Mounting panel |
| Dimensions                           | Width: 800 mm<br>Height: 960 mm                                                                                                                                                                               |
| Dimensions of mounting plate (W x H) | 730 mm x 780 mm                                                                                                                                                                                               |
| Top depth                            | 480 mm                                                                                                                                                                                                        |