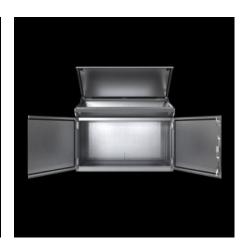

## TP 2684.600 - One-piece consoles Stainless steel

Console made from stainless steel 1.4301, (AISI 304), ready-to-use unit with high protection category IP 55 in four different widths. Easy handling thanks to self-locking lid stay. Interchangeable lock insert. Easy cable entry thanks to split base plates.

#### **Features**

| Model No.                            | TP 2684.600                                                                                                                                                                                                   |
|--------------------------------------|---------------------------------------------------------------------------------------------------------------------------------------------------------------------------------------------------------------|
| Material                             | Housing: Stainless steel 1.4301 (AISI 304), 1.5 mm<br>Door or double door and console lid: Stainless steel 1.4301 (AISI 304), 2.0 mm<br>Mounting panel: Carbon steel, 3.0 mm                                  |
| Surface finish                       | Housing, door, console lid and base plates: Brushed, grain 400<br>Mounting panel: Zinc-plated                                                                                                                 |
| Supply includes                      | Housing, solid back and sides Door or double door at front, with locking rod Console lid with lid stay and cam lock latched in the enclosure Locks with double-bit insert Base plates, divided Mounting panel |
| Dimensions                           | Width: 800 mm<br>Height: 960 mm                                                                                                                                                                               |
| Dimensions of mounting plate (W x H) | 730 mm x 780 mm                                                                                                                                                                                               |
| Top depth                            | 480 mm                                                                                                                                                                                                        |