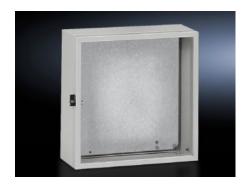

## FT 2730.000 - Viewing Windows for AE/WM

Mounted on AE enclosures instead of door, or for mounting on any sufficiently large surface.

#### **Features**

| Model No.                              | FT 2730.000                                                                                                        |
|----------------------------------------|--------------------------------------------------------------------------------------------------------------------|
| Product description                    | Can be used as a replacement for door on AE series or can be mounted on any enclosure with sufficient surface area |
| Material                               | Frame: Aluminum, natural anodized.<br>Glass panel: Acrylic                                                         |
| Supply includes                        | Plastic handle with lock insert # 3524 E                                                                           |
| Protection category IP to EN 60<br>529 | IP 54                                                                                                              |
| Suitable for                           | Enclosure type: AE<br>Width: = 600 mm<br>Height: = 380 mm                                                          |
| Dimensions                             | Width: 597 mm<br>Height: 377 mm<br>Depth: 34 mm                                                                    |
| Visible area                           | Viewing window width: 537 mm<br>Viewing window height: 317 mm                                                      |
| Build depth for components (max.)      | 30 mm                                                                                                              |
| Packaging unit                         | 1 pc(s).                                                                                                           |
| Net weight                             | 2.45                                                                                                               |
| Gross weight                           | 2.68                                                                                                               |