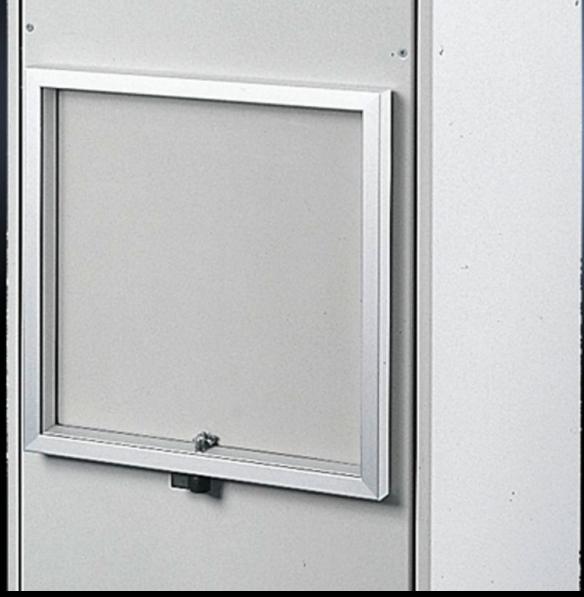

## FT 2730.000 - Viewing Windows for AE/WM

Mounted on AE enclosures instead of door, or for mounting on any sufficiently large surface.

#### **Features**

| Model No.                              | FT 2730.000                                                                                                        |
|----------------------------------------|--------------------------------------------------------------------------------------------------------------------|
| Product description                    | Can be used as a replacement for door on AE series or can be mounted on any enclosure with sufficient surface area |
| Material                               | Frame: Aluminum, natural anodized.<br>Glass panel: Acrylic                                                         |
| Supply includes                        | Plastic handle with lock insert # 3524 E                                                                           |
| Protection category IP to EN 60<br>529 | IP 54                                                                                                              |
| Suitable for                           | Enclosure type: AE<br>Width: = 600 mm<br>Height: = 380 mm                                                          |
| Dimensions                             | Width: 597 mm<br>Height: 377 mm<br>Depth: 34 mm                                                                    |
| Visible area                           | Viewing window width: 537 mm<br>Viewing window height: 317 mm                                                      |
| Build depth for components (max.)      | 30 mm                                                                                                              |
| Packaging unit                         | 1 pc(s).                                                                                                           |
| Net weight                             | 2.45                                                                                                               |
| Gross weight                           | 2.68                                                                                                               |