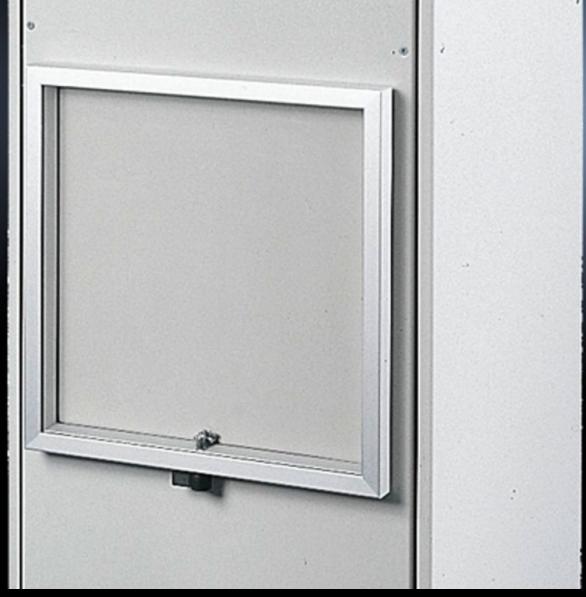

## FT 2734.000 - Viewing Windows for AE/WM

Mounted on AE enclosures instead of door, or for mounting on any sufficiently large surface.

#### **Features**

| Model No.                              | FT 2734.000                                                                                                        |
|----------------------------------------|--------------------------------------------------------------------------------------------------------------------|
| Product description                    | Can be used as a replacement for door on AE series or can be mounted on any enclosure with sufficient surface area |
| Material                               | Frame: Aluminum, natural anodized.<br>Glass panel: Acrylic                                                         |
| Supply includes                        | Plastic handle with lock insert # 3524 E                                                                           |
| Protection category IP to EN 60<br>529 | IP 54                                                                                                              |
| Suitable for                           | Enclosure type: AE                                                                                                 |
| Dimensions                             | Width: 597 mm                                                                                                      |
|                                        | Height: 197 mm<br>Depth: 34 mm                                                                                     |
| Visible area                           | Viewing window width: 537 mm                                                                                       |
|                                        | Viewing window height: 137 mm                                                                                      |
| Build depth for components (max.)      | 30 mm                                                                                                              |
| Packaging unit                         | 1 pc(s).                                                                                                           |
| Net weight                             | 1.887                                                                                                              |
| Gross weight                           | 2.087                                                                                                              |
| Customs tariff number                  | 76101000                                                                                                           |
| EAN                                    | 4028177031814                                                                                                      |
|                                        |                                                                                                                    |