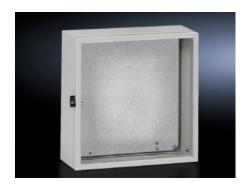

## FT 2734.000 - Viewing Windows for AE/WM

Mounted on AE enclosures instead of door, or for mounting on any sufficiently large surface.

#### **Features**

| Model No.                              | FT 2734.000                                                                                                        |
|----------------------------------------|--------------------------------------------------------------------------------------------------------------------|
| Product description                    | Can be used as a replacement for door on AE series or can be mounted on any enclosure with sufficient surface area |
| Material                               | Frame: Aluminum, natural anodized.<br>Glass panel: Acrylic                                                         |
| Supply includes                        | Plastic handle with lock insert # 3524 E                                                                           |
| Protection category IP to EN 60<br>529 | IP 54                                                                                                              |
| Suitable for                           | Enclosure type: AE                                                                                                 |
| Dimensions                             | Width: 597 mm                                                                                                      |
|                                        | Height: 197 mm<br>Depth: 34 mm                                                                                     |
| Visible area                           | Viewing window width: 537 mm                                                                                       |
|                                        | Viewing window height: 137 mm                                                                                      |
| Build depth for components (max.)      | 30 mm                                                                                                              |
| Packaging unit                         | 1 pc(s).                                                                                                           |
| Net weight                             | 1.887                                                                                                              |
| Gross weight                           | 2.087                                                                                                              |
| Customs tariff number                  | 76101000                                                                                                           |
| EAN                                    | 4028177031814                                                                                                      |
|                                        |                                                                                                                    |