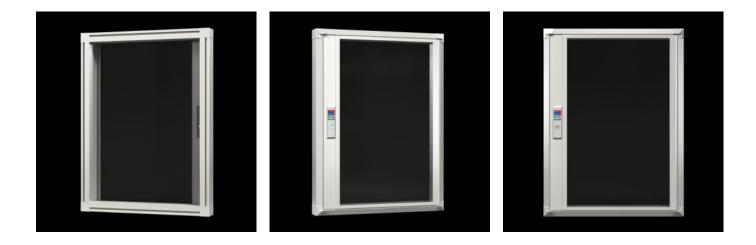

## FT 2735.590 - System Window for VX, TS, VX SE

To cover display and operating instruments or cut-outs, and provide protection from dirt and moisture as well as unauthorized access.

## Features

| Model No.           | FT 2735.590                                                                                                                                                                                                                                                                                                                                   |
|---------------------|-----------------------------------------------------------------------------------------------------------------------------------------------------------------------------------------------------------------------------------------------------------------------------------------------------------------------------------------------|
| Version             | 30 section                                                                                                                                                                                                                                                                                                                                    |
| Product description | Utilized to cover display and operating instruments or cut-outs, and provide protection from dirt and moisture as well as unauthorized access.                                                                                                                                                                                                |
| Material            | Extruded aluminum section with die-cast zinc corner pieces and single-pane safety glass.                                                                                                                                                                                                                                                      |
| Surface finish      | Base frame: Powder coated on the outside in RAL 7035,<br>Hinge and lock section: Natural-anodized                                                                                                                                                                                                                                             |
| Value base frame    | Made from single-pane safety glass: high level of resistance to<br>solvents and scratches, anti-static, reduced risk of injury if broken.<br>Standard double-bit lock insert may be exchanged for lock inserts<br>27 mm, type A, and/or for lock system Ergoform-S (except H = 270<br>mm).<br>Hinge with 180° opening angle, easily inserted. |