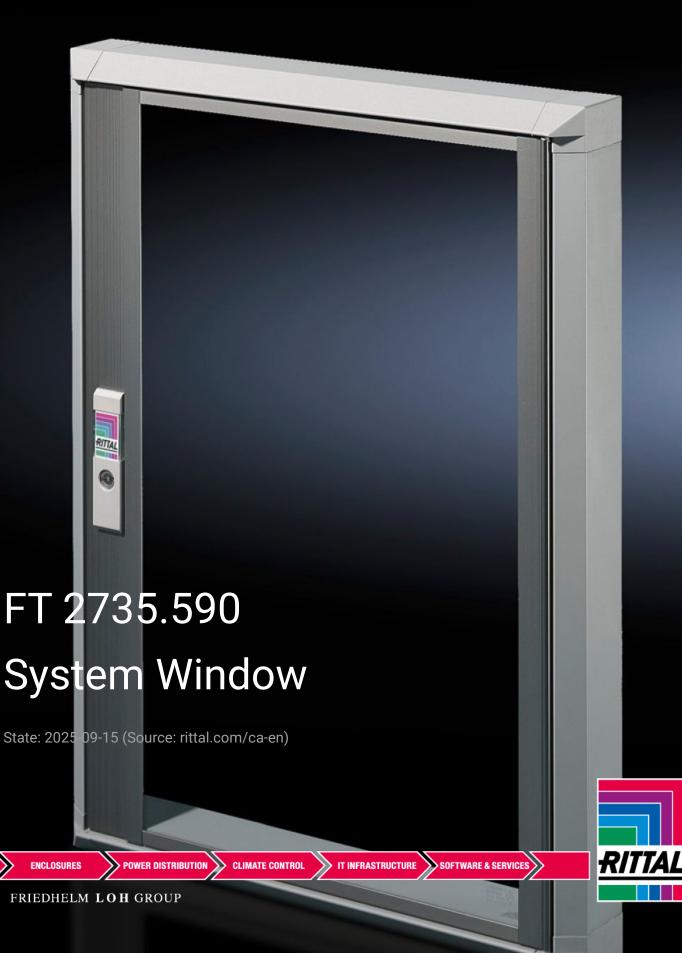

## FT 2735.590 - System Window for VX, TS, VX SE

To cover display and operating instruments or cut-outs, and provide protection from dirt and moisture as well as unauthorized access.

## Features

| Model No.           | FT 2735.590                                                                                                                                                                                                                                                                                                                                   |
|---------------------|-----------------------------------------------------------------------------------------------------------------------------------------------------------------------------------------------------------------------------------------------------------------------------------------------------------------------------------------------|
| Version             | 30 section                                                                                                                                                                                                                                                                                                                                    |
| Product description | Utilized to cover display and operating instruments or cut-outs, and provide protection from dirt and moisture as well as unauthorized access.                                                                                                                                                                                                |
| Material            | Extruded aluminum section with die-cast zinc corner pieces and single-pane safety glass.                                                                                                                                                                                                                                                      |
| Surface finish      | Base frame: Powder coated on the outside in RAL 7035,<br>Hinge and lock section: Natural-anodized                                                                                                                                                                                                                                             |
| Value base frame    | Made from single-pane safety glass: high level of resistance to<br>solvents and scratches, anti-static, reduced risk of injury if broken.<br>Standard double-bit lock insert may be exchanged for lock inserts<br>27 mm, type A, and/or for lock system Ergoform-S (except H = 270<br>mm).<br>Hinge with 180° opening angle, easily inserted. |