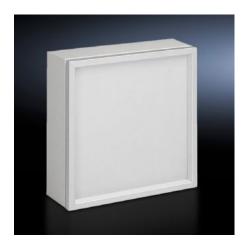

## FT 2741.000 - Operating panel for AE/WM

Mounted on AE enclosures instead of door and on surfaces. Frame structure with internal corner connectors, 3 mm aluminum plate secured from the inside and sealed against the frame.

#### **Features**

| Model No.                              | FT 2741.000                                                                                                                                                                                                              |
|----------------------------------------|--------------------------------------------------------------------------------------------------------------------------------------------------------------------------------------------------------------------------|
| Product description                    | Can be used as a door on AE enclosures or mounted on enclosures with sufficient surface area. Frame structure with internal corner connectors, 3 mm aluminum plate secured from the inside and sealed against the frame. |
| Material                               | Aluminum, natural anodized                                                                                                                                                                                               |
| Supply includes                        | Aluminum frame<br>Display panel                                                                                                                                                                                          |
|                                        | Hinges                                                                                                                                                                                                                   |
|                                        | Brackets                                                                                                                                                                                                                 |
|                                        | Brackete                                                                                                                                                                                                                 |
| Protection category IP to EN 60<br>529 | IP 54                                                                                                                                                                                                                    |
| Note                                   | During installation, the cam lock is required in place of the door                                                                                                                                                       |
| Suitable for                           | Enclosure type: AE                                                                                                                                                                                                       |
|                                        | Width: = 380 mm                                                                                                                                                                                                          |
|                                        | Height: = 300 mm                                                                                                                                                                                                         |
| Dimensions                             | Width: 377 mm                                                                                                                                                                                                            |
|                                        | Height: 297 mm                                                                                                                                                                                                           |
|                                        | Depth: 34 mm                                                                                                                                                                                                             |