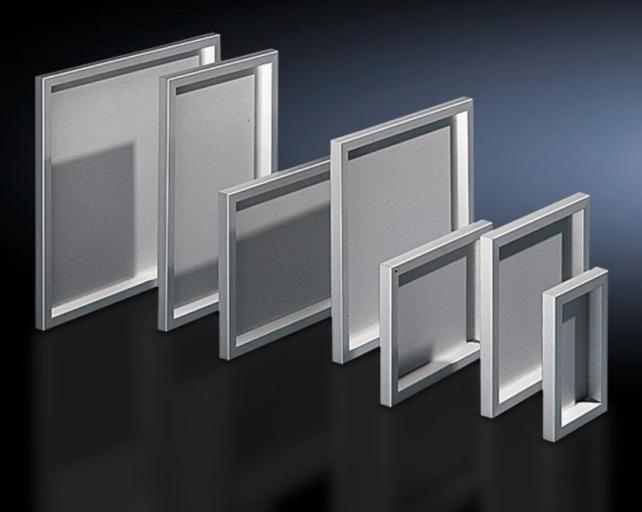

## FT 2743.000 - Operating panel for AE/WM

Mounted on AE enclosures instead of door and on surfaces. Frame structure with internal corner connectors, 3 mm aluminum plate secured from the inside and sealed against the frame.

#### **Features**

| Model No.                              | FT 2743.000                                                                                                                                                                                                              |
|----------------------------------------|--------------------------------------------------------------------------------------------------------------------------------------------------------------------------------------------------------------------------|
| Product description                    | Can be used as a door on AE enclosures or mounted on enclosures with sufficient surface area. Frame structure with internal corner connectors, 3 mm aluminum plate secured from the inside and sealed against the frame. |
| Material                               | Aluminum, natural anodized                                                                                                                                                                                               |
| Supply includes                        | Aluminum frame                                                                                                                                                                                                           |
|                                        | Display panel                                                                                                                                                                                                            |
|                                        | Hinges<br>Brackets                                                                                                                                                                                                       |
|                                        | Diackets                                                                                                                                                                                                                 |
| Protection category IP to EN 60<br>529 | IP 54                                                                                                                                                                                                                    |
| Note                                   | During installation, the cam lock is required in place of the door                                                                                                                                                       |
| Suitable for                           | Enclosure type: AE                                                                                                                                                                                                       |
|                                        | Width: = 380 mm                                                                                                                                                                                                          |
|                                        | Height: = 600 mm                                                                                                                                                                                                         |
| Dimensions                             | Width: 377 mm                                                                                                                                                                                                            |
|                                        | Height: 597 mm                                                                                                                                                                                                           |
|                                        | Depth: 34 mm                                                                                                                                                                                                             |