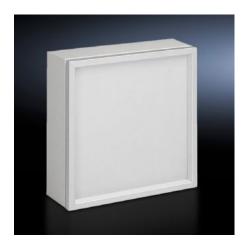

## FT 2743.000 - Operating panel for AE/WM

Mounted on AE enclosures instead of door and on surfaces. Frame structure with internal corner connectors, 3 mm aluminum plate secured from the inside and sealed against the frame.

#### **Features**

| Model No.                              | FT 2743.000                                                                                                                                                                                                              |
|----------------------------------------|--------------------------------------------------------------------------------------------------------------------------------------------------------------------------------------------------------------------------|
| Product description                    | Can be used as a door on AE enclosures or mounted on enclosures with sufficient surface area. Frame structure with internal corner connectors, 3 mm aluminum plate secured from the inside and sealed against the frame. |
| Material                               | Aluminum, natural anodized                                                                                                                                                                                               |
| Supply includes                        | Aluminum frame                                                                                                                                                                                                           |
|                                        | Display panel                                                                                                                                                                                                            |
|                                        | Hinges<br>Brackets                                                                                                                                                                                                       |
|                                        | Diackets                                                                                                                                                                                                                 |
| Protection category IP to EN 60<br>529 | IP 54                                                                                                                                                                                                                    |
| Note                                   | During installation, the cam lock is required in place of the door                                                                                                                                                       |
| Suitable for                           | Enclosure type: AE                                                                                                                                                                                                       |
|                                        | Width: = 380 mm                                                                                                                                                                                                          |
|                                        | Height: = 600 mm                                                                                                                                                                                                         |
| Dimensions                             | Width: 377 mm                                                                                                                                                                                                            |
|                                        | Height: 597 mm                                                                                                                                                                                                           |
|                                        | Depth: 34 mm                                                                                                                                                                                                             |