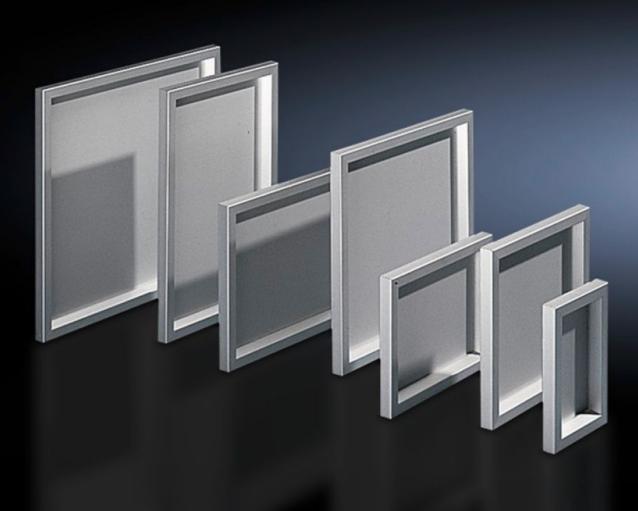

## FT 2744.000 - Operating panel for AE/WM

Mounted on AE enclosures instead of door and on surfaces. Frame structure with internal corner connectors, 3 mm aluminum plate secured from the inside and sealed against the frame.

## Features

| Model No.                              | FT 2744.000                                                                                                                                                                                                                       |
|----------------------------------------|-----------------------------------------------------------------------------------------------------------------------------------------------------------------------------------------------------------------------------------|
|                                        | F1 2744.000                                                                                                                                                                                                                       |
| Product description                    | Can be used as a door on AE enclosures or mounted on enclosures<br>with sufficient surface area. Frame structure with internal corner<br>connectors, 3 mm aluminum plate secured from the inside and<br>sealed against the frame. |
| Material                               | Aluminum, natural anodized                                                                                                                                                                                                        |
| Supply includes                        | Aluminum frame                                                                                                                                                                                                                    |
|                                        | Display panel                                                                                                                                                                                                                     |
|                                        | Hinges                                                                                                                                                                                                                            |
|                                        | Brackets                                                                                                                                                                                                                          |
| Protection category IP to EN 60<br>529 | IP 54                                                                                                                                                                                                                             |
| Note                                   | During installation, the cam lock is required in place of the door                                                                                                                                                                |
| Suitable for                           | Enclosure type: AE                                                                                                                                                                                                                |
|                                        | Width: = 600 mm                                                                                                                                                                                                                   |
|                                        | Height: = 380 mm                                                                                                                                                                                                                  |
| Dimensions                             | Width: 597 mm                                                                                                                                                                                                                     |
|                                        | Height: 377 mm                                                                                                                                                                                                                    |
|                                        | Depth: 34 mm                                                                                                                                                                                                                      |