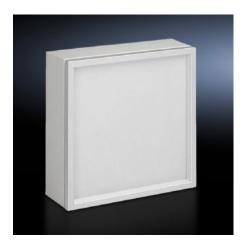

## FT 2744.000 - Operating panel for AE/WM

Mounted on AE enclosures instead of door and on surfaces. Frame structure with internal corner connectors, 3 mm aluminum plate secured from the inside and sealed against the frame.

## Features

| Model No.                              | FT 2744.000                                                                                                                                                                                                                       |
|----------------------------------------|-----------------------------------------------------------------------------------------------------------------------------------------------------------------------------------------------------------------------------------|
|                                        | F1 2744.000                                                                                                                                                                                                                       |
| Product description                    | Can be used as a door on AE enclosures or mounted on enclosures<br>with sufficient surface area. Frame structure with internal corner<br>connectors, 3 mm aluminum plate secured from the inside and<br>sealed against the frame. |
| Material                               | Aluminum, natural anodized                                                                                                                                                                                                        |
| Supply includes                        | Aluminum frame                                                                                                                                                                                                                    |
|                                        | Display panel                                                                                                                                                                                                                     |
|                                        | Hinges                                                                                                                                                                                                                            |
|                                        | Brackets                                                                                                                                                                                                                          |
| Protection category IP to EN 60<br>529 | IP 54                                                                                                                                                                                                                             |
| Note                                   | During installation, the cam lock is required in place of the door                                                                                                                                                                |
| Suitable for                           | Enclosure type: AE                                                                                                                                                                                                                |
|                                        | Width: = 600 mm                                                                                                                                                                                                                   |
|                                        | Height: = 380 mm                                                                                                                                                                                                                  |
| Dimensions                             | Width: 597 mm                                                                                                                                                                                                                     |
|                                        | Height: 377 mm                                                                                                                                                                                                                    |
|                                        | Depth: 34 mm                                                                                                                                                                                                                      |