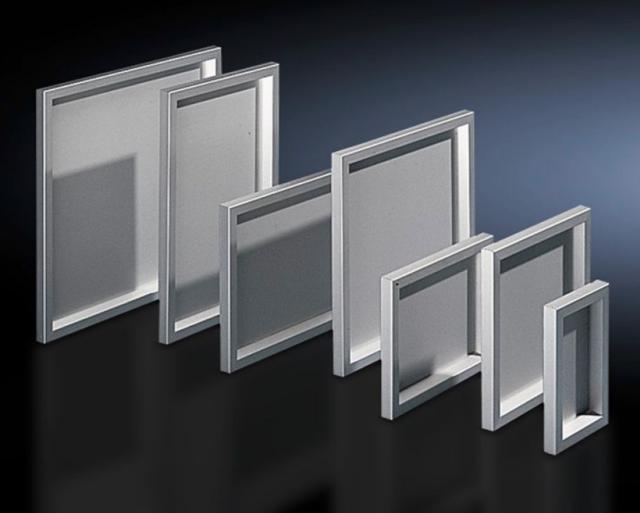

## FT 2746.000 - Operating panel for AE/WM

Mounted on AE enclosures instead of door and on surfaces. Frame structure with internal corner connectors, 3 mm aluminum plate secured from the inside and sealed against the frame.

## Features

| Model No.                              | FT 2746.000                                                                                                                                                                                                                       |
|----------------------------------------|-----------------------------------------------------------------------------------------------------------------------------------------------------------------------------------------------------------------------------------|
| Product description                    | Can be used as a door on AE enclosures or mounted on enclosures<br>with sufficient surface area. Frame structure with internal corner<br>connectors, 3 mm aluminum plate secured from the inside and<br>sealed against the frame. |
| Material                               | Aluminum, natural anodized                                                                                                                                                                                                        |
| Supply includes                        | Aluminum frame                                                                                                                                                                                                                    |
|                                        | Display panel                                                                                                                                                                                                                     |
|                                        | Hinges                                                                                                                                                                                                                            |
|                                        | Brackets                                                                                                                                                                                                                          |
| Protection category IP to EN 60<br>529 | IP 54                                                                                                                                                                                                                             |
| Note                                   | During installation, the cam lock is required in place of the door                                                                                                                                                                |
| Suitable for                           | Enclosure type: AE                                                                                                                                                                                                                |
|                                        | Width: = 600 mm                                                                                                                                                                                                                   |
|                                        | Height: = 600 mm                                                                                                                                                                                                                  |
| Dimensions                             | Width: 597 mm                                                                                                                                                                                                                     |
|                                        | Height: 597 mm                                                                                                                                                                                                                    |
|                                        | Depth: 34 mm                                                                                                                                                                                                                      |