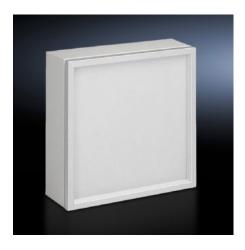

## FT 2746.000 - Operating panel for AE/WM

Mounted on AE enclosures instead of door and on surfaces. Frame structure with internal corner connectors, 3 mm aluminum plate secured from the inside and sealed against the frame.

## Features

| Model No.                              | FT 2746.000                                                                                                                                                                                                                       |
|----------------------------------------|-----------------------------------------------------------------------------------------------------------------------------------------------------------------------------------------------------------------------------------|
| Product description                    | Can be used as a door on AE enclosures or mounted on enclosures<br>with sufficient surface area. Frame structure with internal corner<br>connectors, 3 mm aluminum plate secured from the inside and<br>sealed against the frame. |
| Material                               | Aluminum, natural anodized                                                                                                                                                                                                        |
| Supply includes                        | Aluminum frame                                                                                                                                                                                                                    |
|                                        | Display panel                                                                                                                                                                                                                     |
|                                        | Hinges                                                                                                                                                                                                                            |
|                                        | Brackets                                                                                                                                                                                                                          |
| Protection category IP to EN 60<br>529 | IP 54                                                                                                                                                                                                                             |
| Note                                   | During installation, the cam lock is required in place of the door                                                                                                                                                                |
| Suitable for                           | Enclosure type: AE                                                                                                                                                                                                                |
|                                        | Width: = 600 mm                                                                                                                                                                                                                   |
|                                        | Height: = 600 mm                                                                                                                                                                                                                  |
| Dimensions                             | Width: 597 mm                                                                                                                                                                                                                     |
|                                        | Height: 597 mm                                                                                                                                                                                                                    |
|                                        | Depth: 34 mm                                                                                                                                                                                                                      |