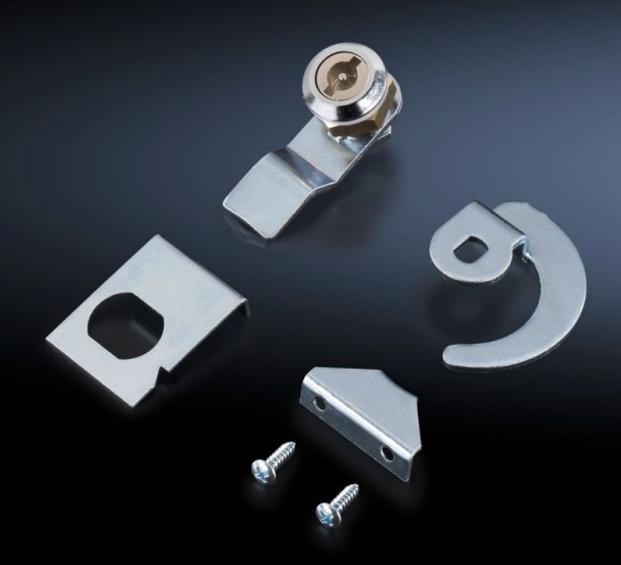

## FT 2749.000 - Cam lock for AE/WM

Can be retrofitted to the operating area or enclosure wall of an operating panel for AE.

## **Features**

| Model No.             | FT 2749.000                                                                                               |
|-----------------------|-----------------------------------------------------------------------------------------------------------|
| Product description   | Can be retrofitted to the operating area or housing wall of an operating panel for AE.                    |
| Mounting tip          | Standard double-bit lock insert may be exchanged for type C 41 mm lock inserts and type C plastic handles |
| Packaging unit        | 1 pc(s).                                                                                                  |
| Net weight            | 0.14                                                                                                      |
| Gross weight          | 0.17                                                                                                      |
| Customs tariff number | 83015000                                                                                                  |
| EAN                   | 4028177031975                                                                                             |
| E-Number Sweden       | E3404528                                                                                                  |
| ETIM 9                | EC000743                                                                                                  |
| ETIM 8                | EC000743                                                                                                  |
| ECLASS 8.0            | 27409218                                                                                                  |