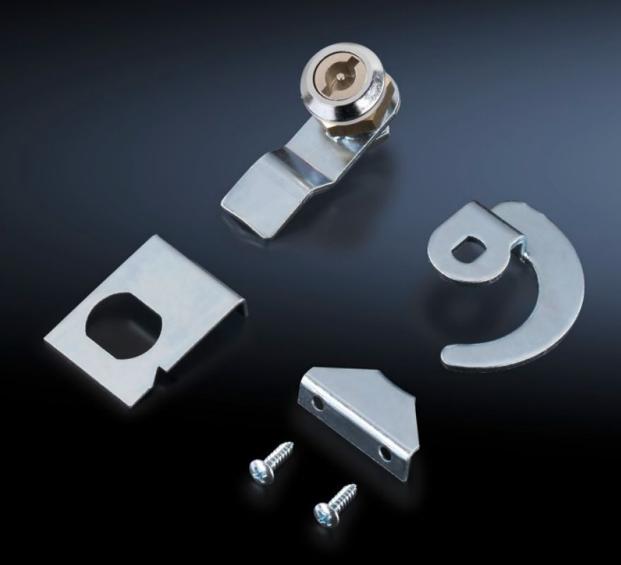

## FT 2749.100 - Cam lock for operating panel

Can be retrofitted to the operating area or housing wall of an operating panel.