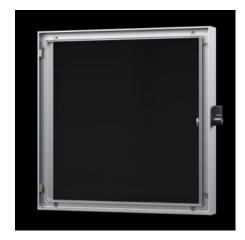

## FT 2760.010 - Viewing Windows for AX

For external mounting on AX enclosures instead of a door and on surfaces.

#### **Features**

| Model No.                              | FT 2760.010                                                 |
|----------------------------------------|-------------------------------------------------------------|
| Version                                | 60 section                                                  |
| Product description                    | For mounting on AX housing instead of door and on surfaces. |
| Material                               | Frame: Aluminum, natural anodized.<br>Glass panel: Acrylic  |
| Supply includes                        | Plastic handle with lock insert # 3524 E                    |
| Protection category IP to EN 60<br>529 | IP 54                                                       |
| Suitable for Model No.                 | 1039.000<br>1339.000<br>1009.000                            |
| Suitable for                           | Enclosure type: AX<br>Width: = 600 mm<br>Height: = 380 mm   |
| Dimensions                             | Width: 597 mm<br>Height: 377 mm<br>Depth: 62 mm             |
| Visible area                           | Viewing window width: 537 mm Viewing window height: 317 mm  |