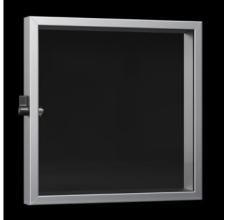

## FT 2760.010 - Viewing Windows for AX

For external mounting on AX enclosures instead of a door and on surfaces.

#### **Features**

| Model No.                              | FT 2760.010                                                 |
|----------------------------------------|-------------------------------------------------------------|
| Version                                | 60 section                                                  |
| Product description                    | For mounting on AX housing instead of door and on surfaces. |
| Material                               | Frame: Aluminum, natural anodized.<br>Glass panel: Acrylic  |
| Supply includes                        | Plastic handle with lock insert # 3524 E                    |
| Protection category IP to EN 60<br>529 | IP 54                                                       |
| Suitable for Model No.                 | 1039.000<br>1339.000<br>1009.000                            |
| Suitable for                           | Enclosure type: AX<br>Width: = 600 mm<br>Height: = 380 mm   |
| Dimensions                             | Width: 597 mm<br>Height: 377 mm<br>Depth: 62 mm             |
| Visible area                           | Viewing window width: 537 mm Viewing window height: 317 mm  |