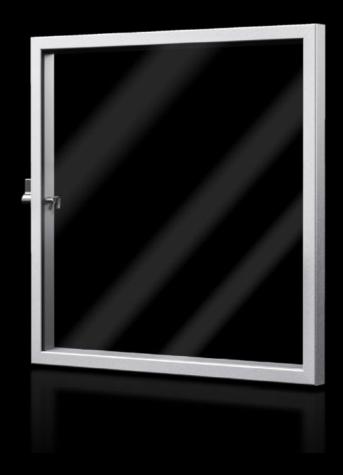

## FT 2760.010 - Viewing Windows for AX

For external mounting on AX enclosures instead of a door and on surfaces.

#### **Features**

| Model No.                              | FT 2760.010                                                 |
|----------------------------------------|-------------------------------------------------------------|
| Version                                | 60 section                                                  |
| Product description                    | For mounting on AX housing instead of door and on surfaces. |
| Material                               | Frame: Aluminum, natural anodized.<br>Glass panel: Acrylic  |
| Supply includes                        | Plastic handle with lock insert # 3524 E                    |
| Protection category IP to EN 60<br>529 | IP 54                                                       |
| Suitable for Model No.                 | 1039.000<br>1339.000<br>1009.000                            |
| Suitable for                           | Enclosure type: AX<br>Width: = 600 mm<br>Height: = 380 mm   |
| Dimensions                             | Width: 597 mm<br>Height: 377 mm<br>Depth: 62 mm             |
| Visible area                           | Viewing window width: 537 mm Viewing window height: 317 mm  |