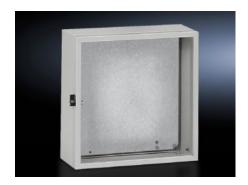

## FT 2762.000 - Viewing Windows for AE/WM

Mounted on AE enclosures instead of door, or for mounting on any sufficiently large surface.

#### **Features**

| Model No.                              | FT 2762.000                                                                                                        |
|----------------------------------------|--------------------------------------------------------------------------------------------------------------------|
| Product description                    | Can be used as a replacement for door on AE series or can be mounted on any enclosure with sufficient surface area |
| Material                               | Frame: Aluminum, natural anodized.<br>Glass panel: Acrylic                                                         |
| Supply includes                        | Plastic handle with lock insert # 3524 E                                                                           |
| Protection category IP to EN 60<br>529 | IP 54                                                                                                              |
| Suitable for                           | Enclosure type: AE<br>Width: = 600 mm<br>Height: = 760 mm                                                          |
| Dimensions                             | Width: 597 mm<br>Height: 757 mm<br>Depth: 60 mm                                                                    |
| Visible area                           | Viewing window width: 537 mm<br>Viewing window height: 697 mm                                                      |
| Build depth for components (max.)      | 56 mm                                                                                                              |
| Packaging unit                         | 1 pc(s).                                                                                                           |
| Net weight                             | 4.482                                                                                                              |
|                                        | 4.682                                                                                                              |