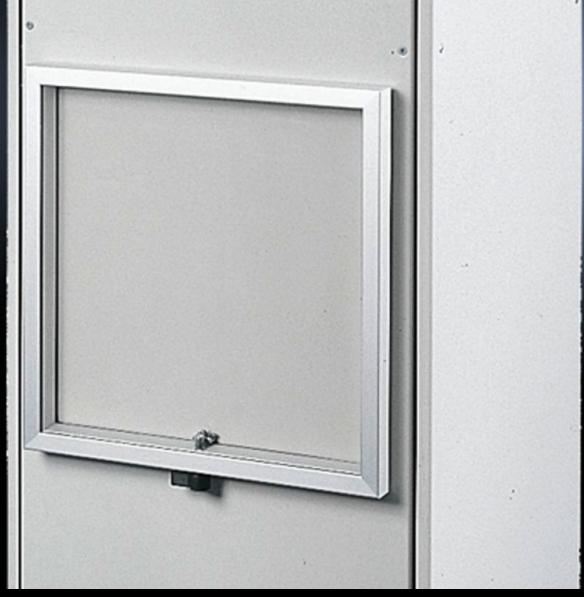

## FT 2762.000 - Viewing Windows for AE/WM

Mounted on AE enclosures instead of door, or for mounting on any sufficiently large surface.

#### **Features**

| Model No.                              | FT 2762.000                                                                                                        |
|----------------------------------------|--------------------------------------------------------------------------------------------------------------------|
| Product description                    | Can be used as a replacement for door on AE series or can be mounted on any enclosure with sufficient surface area |
| Material                               | Frame: Aluminum, natural anodized.<br>Glass panel: Acrylic                                                         |
| Supply includes                        | Plastic handle with lock insert # 3524 E                                                                           |
| Protection category IP to EN 60<br>529 | IP 54                                                                                                              |
| Suitable for                           | Enclosure type: AE<br>Width: = 600 mm<br>Height: = 760 mm                                                          |
| Dimensions                             | Width: 597 mm<br>Height: 757 mm<br>Depth: 60 mm                                                                    |
| Visible area                           | Viewing window width: 537 mm<br>Viewing window height: 697 mm                                                      |
| Build depth for components (max.)      | 56 mm                                                                                                              |
| Packaging unit                         | 1 pc(s).                                                                                                           |
| Net weight                             | 4.482                                                                                                              |
|                                        | 4.682                                                                                                              |