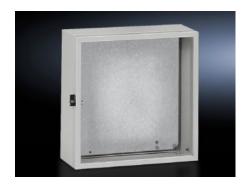

## FT 2763.000 - Viewing Windows for AE/WM

Mounted on AE enclosures instead of door, or for mounting on any sufficiently large surface.

#### **Features**

| Model No.                              | FT 2763.000                                                                                                        |
|----------------------------------------|--------------------------------------------------------------------------------------------------------------------|
| Product description                    | Can be used as a replacement for door on AE series or can be mounted on any enclosure with sufficient surface area |
| Material                               | Frame: Aluminum, natural anodized.<br>Glass panel: Acrylic                                                         |
| Supply includes                        | Plastic handle with lock insert # 3524 E                                                                           |
| Protection category IP to EN 60<br>529 | IP 54                                                                                                              |
| Suitable for                           | Enclosure type: AE<br>Width: = 500 mm<br>Height: = 500 mm                                                          |
| Dimensions                             | Width: 497 mm<br>Height: 497 mm<br>Depth: 60 mm                                                                    |
| Visible area                           | Viewing window width: 437 mm<br>Viewing window height: 437 mm                                                      |
| Build depth for components (max.)      | 56 mm                                                                                                              |
| Packaging unit                         | 1 pc(s).                                                                                                           |
| Net weight                             | 3.151                                                                                                              |
| Gross weight                           | 3.351                                                                                                              |