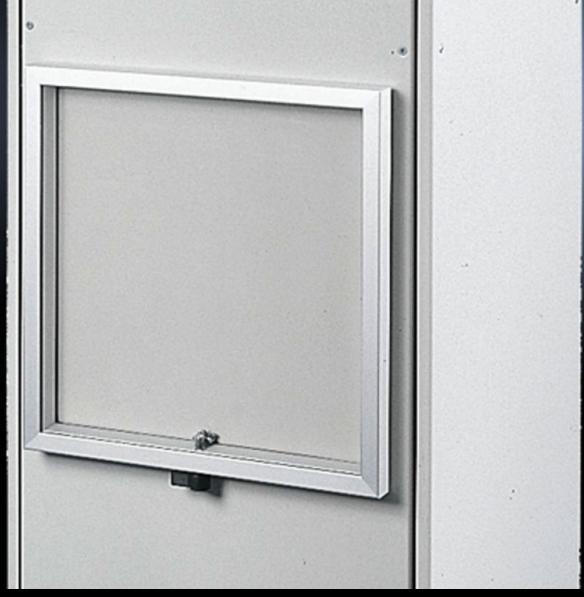

## FT 2763.000 - Viewing Windows for AE/WM

Mounted on AE enclosures instead of door, or for mounting on any sufficiently large surface.

#### **Features**

| Model No.                              | FT 2763.000                                                                                                        |
|----------------------------------------|--------------------------------------------------------------------------------------------------------------------|
| Product description                    | Can be used as a replacement for door on AE series or can be mounted on any enclosure with sufficient surface area |
| Material                               | Frame: Aluminum, natural anodized.<br>Glass panel: Acrylic                                                         |
| Supply includes                        | Plastic handle with lock insert # 3524 E                                                                           |
| Protection category IP to EN 60<br>529 | IP 54                                                                                                              |
| Suitable for                           | Enclosure type: AE<br>Width: = 500 mm<br>Height: = 500 mm                                                          |
| Dimensions                             | Width: 497 mm<br>Height: 497 mm<br>Depth: 60 mm                                                                    |
| Visible area                           | Viewing window width: 437 mm<br>Viewing window height: 437 mm                                                      |
| Build depth for components (max.)      | 56 mm                                                                                                              |
| Packaging unit                         | 1 pc(s).                                                                                                           |
| Net weight                             | 3.151                                                                                                              |
| Gross weight                           | 3.351                                                                                                              |