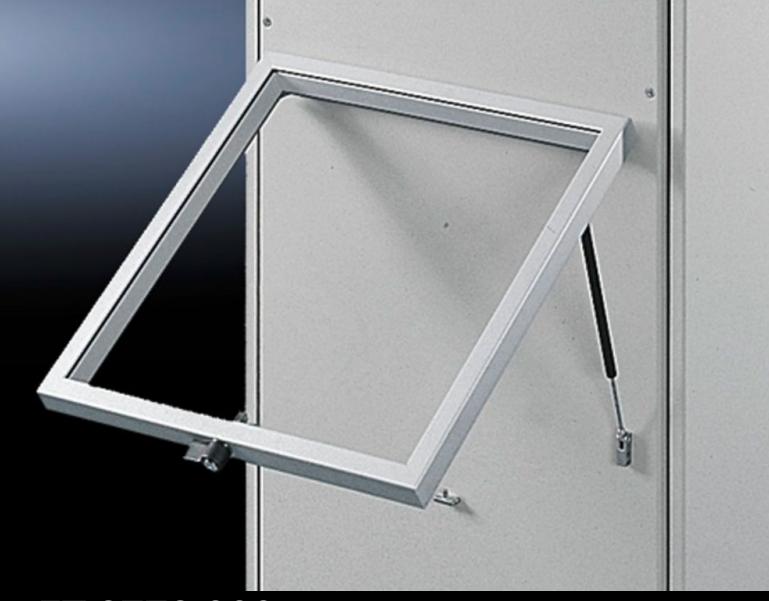

## FT 2772.000 - Horizontally hinged FT stay for viewing window

For external mounting on surfaces. A gas pressurized spring holds the viewing window securely open (top or side). When the viewing window is closed, the gas pressurized spring disappears into the frame profile.

## **Features**

| Model No.              | FT 2772.000                                                                                                                                                                                                       |
|------------------------|-------------------------------------------------------------------------------------------------------------------------------------------------------------------------------------------------------------------|
| Product description    | For external mounting on surfaces A gas pressurized spring holds the viewing window securely open (top or side). When the viewing window is closed, the gas pressurized spring disappears into the frame profile. |
| Suitable for Model No. | 27XX.010<br>27XX.000                                                                                                                                                                                              |
| Installation options   | For external mounting on surfaces.                                                                                                                                                                                |
| Suitable for           | AX and AE operating panel                                                                                                                                                                                         |
| Packaging unit         | 2 pc(s).                                                                                                                                                                                                          |
| Net weight             | 0.24                                                                                                                                                                                                              |
| Gross weight           | 0.286                                                                                                                                                                                                             |
| Customs tariff number  | 94039910                                                                                                                                                                                                          |
| EAN                    | 4028177032194                                                                                                                                                                                                     |
| ETIM 9                 | EC002626                                                                                                                                                                                                          |
| ETIM 8                 | EC002626                                                                                                                                                                                                          |
| ECLASS 8.0             | 27189266                                                                                                                                                                                                          |