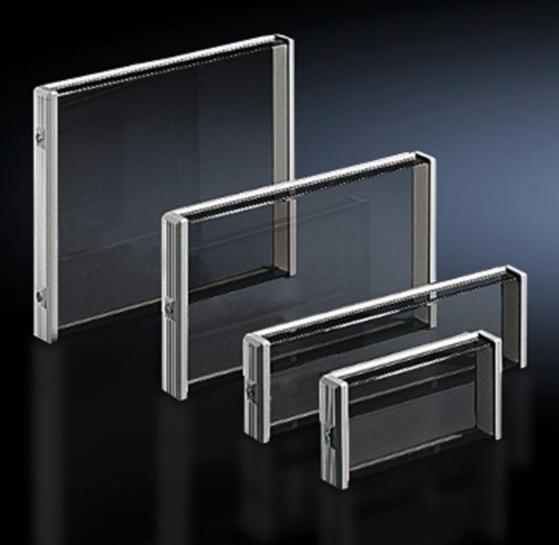

## FT 2789.000 - Acrylic glazed cover

To protect display and control components in standard 19" or metric dimensions.

## **Features**

| FT 2789.000                                                                               |
|-------------------------------------------------------------------------------------------|
| metric                                                                                    |
| With security lock, lock no. 3524 E.                                                      |
| Frame: Extruded aluminum sections with die-cast corner pieces Glass panel: Smoked acrylic |
| Hinges and assembly components. Incl. lock insert # 3524 E                                |
| IP 54                                                                                     |
| Width: 600 mm<br>Height: 400 mm<br>Depth: 47.5 mm                                         |
| Viewing window width: 560 mm<br>Viewing window height: 379.5 mm                           |
| 43 mm                                                                                     |
| 1 pc(s).                                                                                  |
| 2.46                                                                                      |
| 2.68                                                                                      |
| 39269097                                                                                  |
| 4028177032378                                                                             |
| EC002527                                                                                  |
| EC002527                                                                                  |
| 27182301                                                                                  |
|                                                                                           |