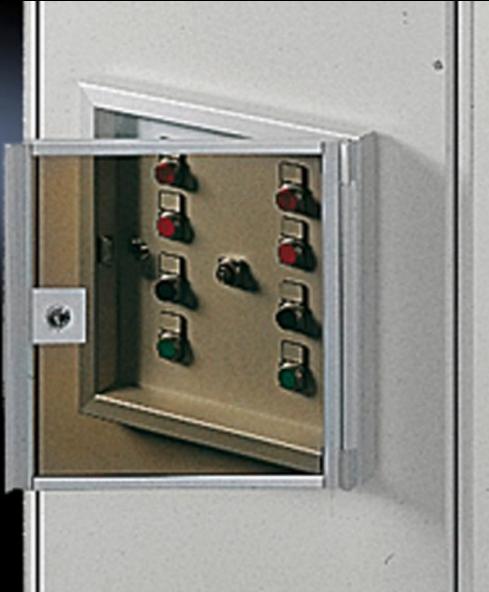

## FT 2792.000 - Viewing Windows for operating panel

To protect display and control components. Suitable for AX and AE operating panels with an installation height of max. 35 mm.

## Features

| FT 2792.000                                                                        |
|------------------------------------------------------------------------------------|
| Frame: Aluminum, natural anodized.<br>Glass panel: Smoked acrylic                  |
| Incl. lock insert # 3524 E                                                         |
| 2742.010<br>2742.000                                                               |
| Enclosure type: Operating panel<br>AX<br>AE<br>Width: = 377 mm<br>Height: = 377 mm |
| 1 pc(s).                                                                           |
| 2.086                                                                              |
| 2.286                                                                              |
| 76101000                                                                           |
| 4028177032415                                                                      |
| EC002527                                                                           |
| EC002527                                                                           |
| 27182204                                                                           |
|                                                                                    |